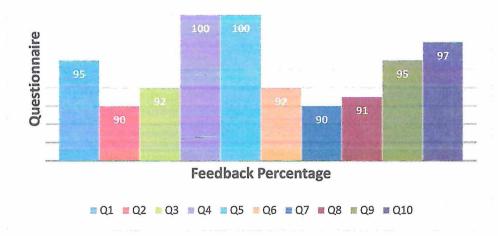

#### **FEEDBACK ON FACILITIES**

Name of the Stakeholder: Alumni

Academic Year: 2022-23

| S.No | Questionnaire                         | Feedback (%) |
|------|---------------------------------------|--------------|
| 1    | Classrooms                            | 98           |
| 2    | Computer Labs                         | 97           |
| 3    | Wi-Fi and Internet Facilities         | 98           |
| 4    | Canteen                               | 100          |
| 5    | Washrooms and Drinking Water          | 100          |
| 6    | Extra-Curricular activities           | 93           |
| 7    | Co-Curricular activities              | 95           |
| 8    | Library                               | 95           |
| 9    | Transportation availability           | 95           |
| 10   | Overall Impression on the Institution | 99           |