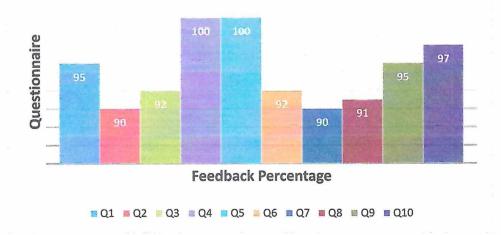

#### **FEEDBACK ON FACILITIES**

Name of the Stakeholder: Alumni

Academic Year: 2022-23

| S.No | Questionnaire                         | Feedback (%) |
|------|---------------------------------------|--------------|
| 1    | Classrooms                            | 98           |
| 2    | Computer Labs                         | 97           |
| 3    | Wi-Fi and Internet Facilities         | 98           |
| 4    | Canteen                               | 100          |
| 5    | Washrooms and Drinking Water          | 100          |
| 6    | Extra-Curricular activities           | 93           |
| 7    | Co-Curricular activities              | 95           |
| 8    | Library                               | 95           |
| 9    | Transportation availability           | 95           |
| 10   | Overall Impression on the Institution | 99           |