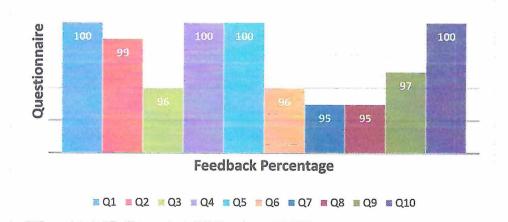

#### **FEEDBACK ON FACILITIES**

Name of the Stakeholder: Student

Academic Year: 2022-23

| S.No | Questionnaire                         | Feedback (%) |
|------|---------------------------------------|--------------|
| 1    | Classrooms                            | 99           |
| 2    | Computer Labs                         | 98           |
| 3    | Wi-Fi and Internet Facilities         | 95           |
| 4    | Canteen                               | 100          |
| 5    | Washrooms and Drinking Water          | 100          |
| 6    | Extra-Curricular activities           | 95           |
| 7    | Co-Curricular activities              | 97           |
| 8    | Library                               | 95           |
| 9    | Transportation availability           | 94           |
| 10   | Overall Impression on the Institution | 100          |