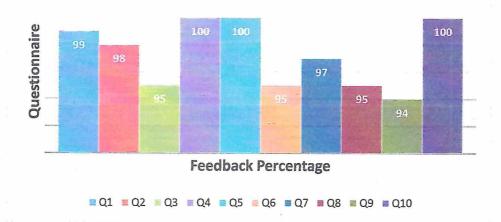

#### **FEEDBACK ON FACILITIES**

Name of the Stakeholder: Student

Academic Year: 2022-23

| S.No | Questionnaire                         | Feedback (%) |
|------|---------------------------------------|--------------|
| 1    | Classrooms                            | 99           |
| 2    | Computer Labs                         | 98           |
| 3    | Wi-Fi and Internet Facilities         | 95           |
| 4    | Canteen                               | 100          |
| 5    | Washrooms and Drinking Water          | 100          |
| 6    | Extra-Curricular activities           | 95           |
| 7    | Co-Curricular activities              | 97           |
| 8    | Library                               | 95           |
| 9    | Transportation availability           | 94           |
| 10   | Overall Impression on the Institution | 100          |