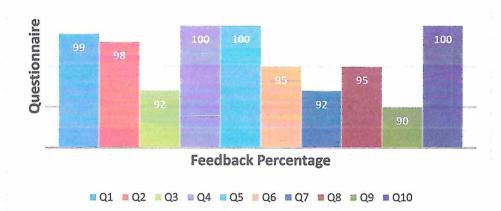

#### **FEEDBACK ON FACILITIES**

Name of the Stakeholder: Student

Academic Year: 2022-23

| S.No | Questionnaire                         | Feedback (%) |
|------|---------------------------------------|--------------|
| 1    | Classrooms                            | 99           |
| 2    | Computer Labs                         | 98           |
| 3    | Wi-Fi and Internet Facilities         | 95           |
| 4    | Canteen                               | 100          |
| 5    | Washrooms and Drinking Water          | 100          |
| 6    | Extra-Curricular activities           | 95           |
| 7    | Co-Curricular activities              | 97           |
| 8    | Library                               | 95           |
| 9    | Transportation availability           | 94           |
| 10   | Overall Impression on the Institution | 100          |