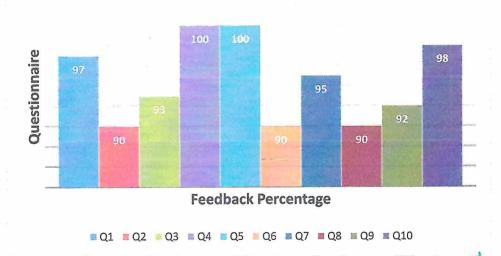

#### **FEEDBACK ON FACILITIES**

Name of the Stakeholder: Student

Academic Year: 2022-23

| S.No | Questionnaire                         | Feedback (%) |
|------|---------------------------------------|--------------|
| 1    | Classrooms                            | 99           |
| 2    | Computer Labs                         | 98           |
| 3    | Wi-Fi and Internet Facilities         | 95           |
| 4    | Canteen                               | 100          |
| 5    | Washrooms and Drinking Water          | 100          |
| 6    | Extra-Curricular activities           | 95           |
| 7    | Co-Curricular activities              | 97           |
| 8    | Library                               | 95           |
| 9    | Transportation availability           | 94           |
| 10   | Overall Impression on the Institution | 100          |