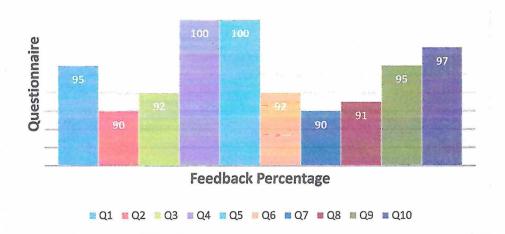

#### **FEEDBACK ON FACILITIES**

Name of the Stakeholder: Student

Academic Year: 2022-23

| S.No | Questionnaire                         | Feedback (%) |
|------|---------------------------------------|--------------|
| 1    | Classrooms                            | 99           |
| 2    | Computer Labs                         | 98           |
| 3    | Wi-Fi and Internet Facilities         | 95           |
| 4    | Canteen                               | 100          |
| 5    | Washrooms and Drinking Water          | 100          |
| 6    | Extra-Curricular activities           | 95           |
| 7    | Co-Curricular activities              | 97           |
| 8    | Library                               | 95           |
| 9    | Transportation availability           | 94           |
| 10   | Overall Impression on the Institution | 100          |

#### **FEEDBACK ON FACILITIES**

Name of the Stakeholder: Alumni

Academic Year: 2022-23

| S.No | Questionnaire                         | Feedback (%) |
|------|---------------------------------------|--------------|
| 1    | Classrooms                            | 98           |
| 2    | Computer Labs                         | 97           |
| 3    | Wi-Fi and Internet Facilities         | 98           |
| 4    | Canteen                               | 100          |
| 5    | Washrooms and Drinking Water          | 100          |
| 6    | Extra-Curricular activities           | 93           |
| 7    | Co-Curricular activities              | 95           |
| 8    | Library                               | 95           |
| 9    | Transportation availability           | 95           |
| 10   | Overall Impression on the Institution | 99           |