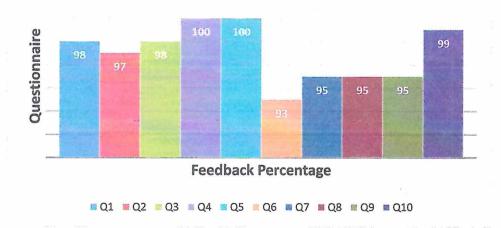

#### **FEEDBACK ON FACILITIES**

Name of the Stakeholder: Alumni

Academic Year: 2022-23

| S.No | Questionnaire                         | Feedback (%) |
|------|---------------------------------------|--------------|
| 1    | Classrooms                            | 98           |
| 2    | Computer Labs                         | 97           |
| 3    | Wi-Fi and Internet Facilities         | 98           |
| 4    | Canteen                               | 100          |
| 5    | Washrooms and Drinking Water          | 100          |
| 6    | Extra-Curricular activities           | 93           |
| 7    | Co-Curricular activities              | 95           |
| 8    | Library                               | 95           |
| 9    | Transportation availability           | 95           |
| 10   | Overall Impression on the Institution | 99           |