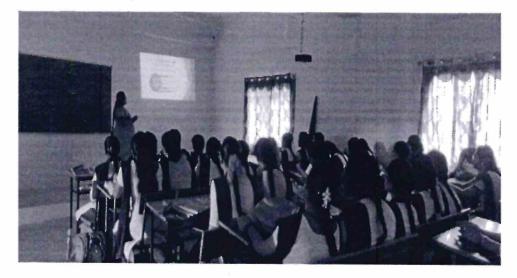

#### SOFT SKILL PROGRAMS ORGANIZED DURING THE ASSESSMENT PERIOD

(2018-19 to 2022-23)

| S.No | Academic<br>Year | Name of the Capacity Development and Skills Enhancement Program    | Date                           | Number<br>of<br>Students<br>Enrolled | Name of the Agencies /<br>Consultant / Resource<br>Person with Contact<br>Details                     |
|------|------------------|--------------------------------------------------------------------|--------------------------------|--------------------------------------|-------------------------------------------------------------------------------------------------------|
| 1    | 2022-23          | A three day's Workshop on Motivation Skills to Reach Achievement   | 15-03-2023<br>to<br>17-03-2023 | 75                                   | Mrs. B. Swathi Asst .Professor, GKCP Contact : 6301511508                                             |
| 2    | 2021-22          | A three days Personality Development Workshop on "Goal Setting"    | 24-03-2022<br>to<br>26-03-2022 | 92                                   | Dr. Prathyusha Subbarao Counseling Psychologist & Personality Development Trainer Contact: 9030644440 |
| 3    | 2020-21          | A three days Workshop on Time Management and Organizational Skills | 03-02-2020<br>to<br>05-02-2020 | 88                                   | Mrs. P.Kavitha Asst .Professor, GKCP Contact: 9393835500                                              |
| 4    | 2019-20          | A three days Workshop on "Self-Management Skills                   | to<br>15-06-2019               | 82                                   | Mrs. P.K. Devi Bala Asst .Professor, GKCP Contact : 9177579805                                        |
| 5    | 2018-19          | A three days Workshop on Employability Skills Training             | 01-11-2018<br>to<br>03-11-2018 | 69                                   | Mr. P. Sivakumar Asst .Professor, GKCP Contact: 8500111085                                            |

#### **CIRCULAR**

All IV B Pharmacy students are hereby notified that there will be a three-day workshop on "Motivation Skills to Reach Achievement" from 15th to 17th March, 2023, Hence, all the students can register their names with the coordinator on or before March 13, 2023.