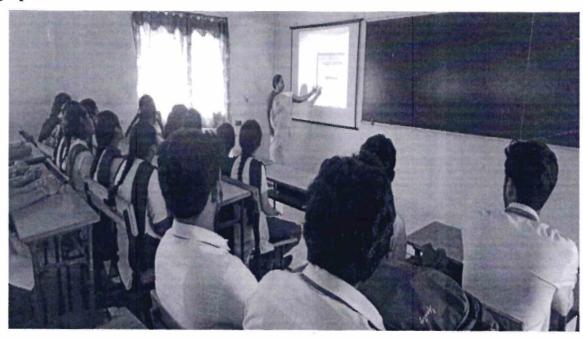

#### SOFT SKILL PROGRAMS ORGANIZED DURING THE ASSESSMENT PERIOD

(2018-19 to 2022-23)

| S.No | Academic<br>Year | Name of the Capacity Development and Skills Enhancement Program    | Date                           | Number<br>of<br>Students<br>Enrolled | Name of the Agencies /<br>Consultant / Resource<br>Person with Contact<br>Details                     |
|------|------------------|--------------------------------------------------------------------|--------------------------------|--------------------------------------|-------------------------------------------------------------------------------------------------------|
| 1    | 2022-23          | A three day's Workshop on Motivation Skills to Reach Achievement   | 15-03-2023<br>to<br>17-03-2023 | 75                                   | Mrs. B. Swathi Asst .Professor, GKCP Contact : 6301511508                                             |
| 2    | 2021-22          | A three days Personality Development Workshop on "Goal Setting"    | 24-03-2022<br>to<br>26-03-2022 | 92                                   | Dr. Prathyusha Subbarao Counseling Psychologist & Personality Development Trainer Contact: 9030644440 |
| 3    | 2020-21          | A three days Workshop on Time Management and Organizational Skills | 03-02-2020<br>to<br>05-02-2020 | 88                                   | Mrs. P.Kavitha Asst .Professor, GKCP Contact: 9393835500                                              |
| 4    | 2019-20          | A three days Workshop on "Self-Management Skills                   | to<br>15-06-2019               | 82                                   | Mrs. P.K. Devi Bala Asst .Professor, GKCP Contact : 9177579805                                        |
| 5    | 2018-19          | A three days Workshop on Employability Skills Training             | 01-11-2018<br>to<br>03-11-2018 | 69                                   | Mr. P. Sivakumar Asst .Professor, GKCP Contact: 8500111085                                            |

#### **CIRCULAR**

All IV B Pharmacy students are hereby notified that there will be a three-day workshop on "Motivation Skills to Reach Achievement" from 15th to 17th March, 2023, Hence, all the students can register their names with the coordinator on or before March 13, 2023.