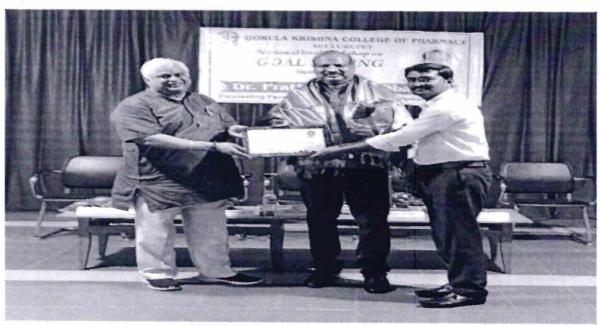

#### SOFT SKILL PROGRAMS ORGANIZED DURING THE ASSESSMENT PERIOD

(2018-19 to 2022-23)

| S.No | Academic<br>Year | Name of the Capacity Development and Skills Enhancement Program    | Date                           | Number<br>of<br>Students<br>Enrolled | Name of the Agencies /<br>Consultant / Resource<br>Person with Contact<br>Details                     |
|------|------------------|--------------------------------------------------------------------|--------------------------------|--------------------------------------|-------------------------------------------------------------------------------------------------------|
| 1    | 2022-23          | A three day's Workshop on Motivation Skills to Reach Achievement   | 15-03-2023<br>to<br>17-03-2023 | 75                                   | Mrs. B. Swathi Asst .Professor, GKCP Contact : 6301511508                                             |
| 2    | 2021-22          | A three days Personality Development Workshop on "Goal Setting"    | 24-03-2022<br>to<br>26-03-2022 | 92                                   | Dr. Prathyusha Subbarao Counseling Psychologist & Personality Development Trainer Contact: 9030644440 |
| 3    | 2020-21          | A three days Workshop on Time Management and Organizational Skills | 03-02-2020<br>to<br>05-02-2020 | 88                                   | Mrs. P.Kavitha Asst .Professor, GKCP Contact: 9393835500                                              |
| 4    | 2019-20          | A three days Workshop on "Self-Management Skills                   | to<br>15-06-2019               | 82                                   | Mrs. P.K. Devi Bala Asst .Professor, GKCP Contact : 9177579805                                        |
| 5    | 2018-19          | A three days Workshop on Employability Skills Training             | 01-11-2018<br>to<br>03-11-2018 | 69                                   | Mr. P. Sivakumar Asst .Professor, GKCP Contact: 8500111085                                            |

#### **CIRCULAR**

All IV B Pharmacy students are hereby notified that there will be a three-day workshop on "Motivation Skills to Reach Achievement" from 15th to 17th March, 2023, Hence, all the students can register their names with the coordinator on or before March 13, 2023.