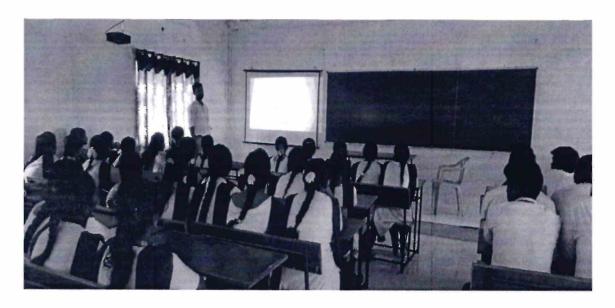

#### **CIRCULAR**

All IV B Pharmacy students are hereby notified that there will be a three-day workshop on "Motivation Skills to Reach Achievement" from 15th to 17th March, 2023, Hence, all the students can register their names with the coordinator on or before March 13, 2023.

#### LIST OF ENROLLED STUDENTS

**Program Name** 

: A three days Workshop on "Motivation Skills to Reach

Achievement''

Duration

: Three Days

**Program Date** 

15-03-2023 to 17-03-2023