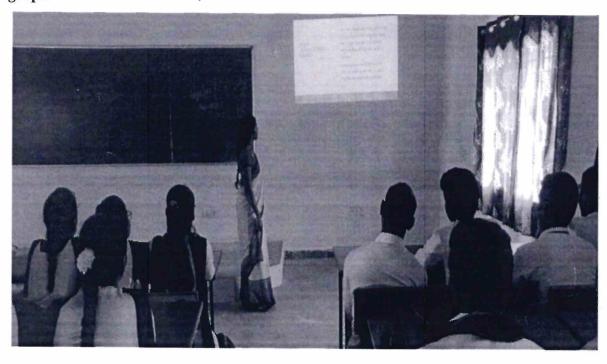

#### SOFT SKILL PROGRAMS ORGANIZED DURING THE ASSESSMENT PERIOD

(2018-19 to 2022-23)

| S.No | Academic<br>Year | Name of the Capacity Development and Skills Enhancement Program    | Date                           | Number<br>of<br>Students<br>Enrolled | Name of the Agencies /<br>Consultant / Resource<br>Person with Contact<br>Details                     |
|------|------------------|--------------------------------------------------------------------|--------------------------------|--------------------------------------|-------------------------------------------------------------------------------------------------------|
| 1    | 2022-23          | A three day's Workshop on Motivation Skills to Reach Achievement   | 15-03-2023<br>to<br>17-03-2023 | 75                                   | Mrs. B. Swathi Asst .Professor, GKCP Contact : 6301511508                                             |
| 2    | 2021-22          | A three days Personality Development Workshop on "Goal Setting"    | 24-03-2022<br>to<br>26-03-2022 | 92                                   | Dr. Prathyusha Subbarao Counseling Psychologist & Personality Development Trainer Contact: 9030644440 |
| 3    | 2020-21          | A three days Workshop on Time Management and Organizational Skills | 03-02-2020<br>to<br>05-02-2020 | 88                                   | Mrs. P.Kavitha Asst .Professor, GKCP Contact: 9393835500                                              |
| 4    | 2019-20          | A three days Workshop on "Self-Management Skills                   | to<br>15-06-2019               | 82                                   | Mrs. P.K. Devi Bala Asst .Professor, GKCP Contact : 9177579805                                        |
| 5    | 2018-19          | A three days Workshop on Employability Skills Training             | 01-11-2018<br>to<br>03-11-2018 | 69                                   | Mr. P. Sivakumar Asst .Professor, GKCP Contact: 8500111085                                            |

#### **CIRCULAR**

All IV B Pharmacy students are hereby notified that there will be a three-day workshop on "Motivation Skills to Reach Achievement" from 15th to 17th March, 2023, Hence, all the students can register their names with the coordinator on or before March 13, 2023.