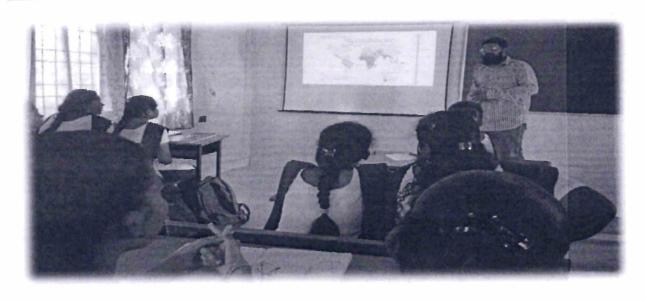

II. Date: 16-02-2023

III. Venue: Naidu Peta Municipal Corporation. Tirupati Dist.

Report:

NSS Unit-I of GOKULA KRISHNA COLLEGE OF PHARMACY, Sullurupeta organized a "Energy Conservation Rally". Energy conservation refers to efforts made to reduce energy consumption through using less of an energy service. Energy conservation can result in increased financial capital, environmental quality, national security, personal security and human effort. The staff and students of GKCP were participated in this rally was taken place Naidu Peta Municipal Corporation (N M C) on 16-02-2023. Energy conservation rally aims to give awareness about the depletion of energy sources. We need to accept this fact and try to use other sources like solar energy.

"Earth provides enough to satisfy every man's needs, but not every man's greed"

"When the Sun is bright, say no to artificial light"

Energy Conservation Rally at Naidu Peta Municipal Corporation (N M C)