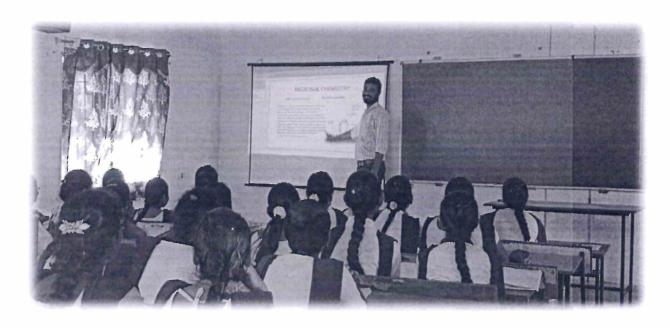

# LIST OF GUIDANCE FOR COMPETITIVE EXAMS AND CAREER COUNSELING PROGRAMS 2020-21

| S.No                             | Name of the<br>Program                                                      | Date                           | Target<br>Audience               | No.<br>of<br>Participants | Remarks / Skills  Developed                                                                                                                                 |  |  |  |  |  |
|----------------------------------|-----------------------------------------------------------------------------|--------------------------------|----------------------------------|---------------------------|-------------------------------------------------------------------------------------------------------------------------------------------------------------|--|--|--|--|--|
|                                  | COACHING FOR COMPETITIVE EXAMINATIONS                                       |                                |                                  |                           |                                                                                                                                                             |  |  |  |  |  |
| Coaching for 1 Competitive exams |                                                                             | 28-10-2020<br>to<br>03-11-2020 | 3rd Year 94 B. Pharmacy          |                           | Students could able to do time management while preparing for the competitive exams                                                                         |  |  |  |  |  |
| 2                                | Career Counseling Program on Career Opportunities in Toxicological Research | 30-12-2020                     | 4 <sup>th</sup> Year B. Pharmacy | 88                        | The students will be able to know the job prospects in toxicology i.e. forensic toxicology, environmental toxicology, occupational or industrial toxicology |  |  |  |  |  |

Dr. BALAGANI PAVAN KUMAR M. Pharm, Ph.D. FIC. FBSS, FAGE, FICCP, MISTE PROFESSOR & PRINCIPAL GOKULA KRISHNA COLLEGE OF PHARMACY SULLURPET, TIRUPATI Dt. A.P - 524121

Page 15 of 34

Approved by PCI-New Delhi, Government of AP & Affiliated to JNTUA
An ISO 9001:2015 Certified Institution

Behind RTC Depot, Sullurupeta, Tirupati Dist, A.P, INDIA - 524121

Mobile: 9948990116 E-Mail: gkcpsp@rediffmail.com website: www.gkcp.edu.in

Mr. P.Sivakumar had given overview of the topic of Medicinal chemistry and prepared the students for compete in the various examinations

Mr. CH. Kiran, IT expert counseled the students towards scope of toxicology

SULLURPET

524 121

Page 16 of 34

Dr. BALAGAN PAVAN KUMAR
M. Pharm, Ph.D. FIC. FESS, FAGE, FICCP, MISTE
PROFESSOR & PRINCIPAL
GOKULA KRISHNA COLLEGE OF PHARMACY
SULLURPET, TIRUPATI Dt. A.P. - 524121