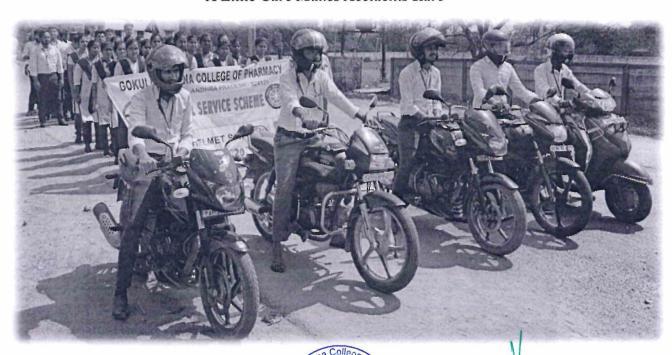

Behind RTC Depot, Sullurupeta, Tirupati Dist, A.P, INDIA - 524121

Mobile: 9948990116 E-Mail: gkcpsp@rediffmail.com website: www.gkcp.edu.in

A.Y: 2019-20

I. Name of the Program: "Rally on Helmet Safety"

II. Date: 25-02-2020

III. Venue: Naidu Peta Municipal Corporation

Report:

Gokula Krishna College of Pharmacy, on (day) organized a rally in Sullurupeta town with around 50 students to create awareness about the importance of wearing helmets while riding two-wheelers. The event was held as part of National Road Safety Week with the slogans 'Safety First-Helmet Must', 'Be cool-Wear your Helmet', 'Be Cautious-Life is Precious' The students and staff members of Gokula Krishna college of pharmacy participated in this programme. The main objective of this program to create awareness regarding Helmets can reduce the risk of serious head or brain injury. They can also reduce the risk of serious injury to the face and neck. In India, it is mandatory for all bike and scooter riders and pillion riders to wear a helmet

#### A Little Care Makes Accidents Rare

. Rally on Helmet Safety at Nation Peta Municipal Corporation (N M C)

SULLURPET

524 121

y Efficien

Dr. BALAGANT PAVAN KUMAR
M. Pharm, Ph.D. FIC. FBSS, FAGE, FICEP, MISTE
PROFESSOR & PRINCIPAL
GOKULA KRISHNA COLLEGE OF PHARMACY
SULLURPET, TIRUPATI Dt. A.P - 524121