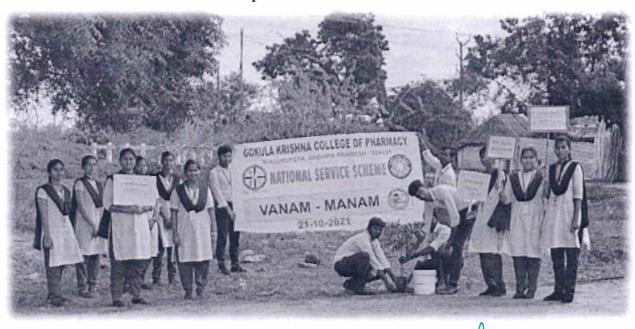

I. Name of the Program: "Vanam-Manam"

II. Date: 21-10-2021

III. Venue: Kotapoluru Panchait.

Report:

Vanam – Manam (Tree Plantation program) was conducted by the NSS Unit-I of Gokula Krishna College of Pharmacy Sullurupeta on 21-10-2021 at Kotapoluru village. This program was planned to bring awareness among the students and staff members of Gokula Krishna College of Pharmacy. Awareness among the public by students of GKCP. They also gave an message "Plant a tree today; it will help us breathe tomorrow." (Trees provide us with oxygen and fresh air and planting them will ensure we have fresh air to breathe in the future). The main objective of this program Vanam - Manam is very necessary because trees provide oxygen to the environment and make the air quality better if more trees are planted, then the world's environment will become a safer place to live in. Tree plantation also reduces pollution, thus making the life of future generations secure.