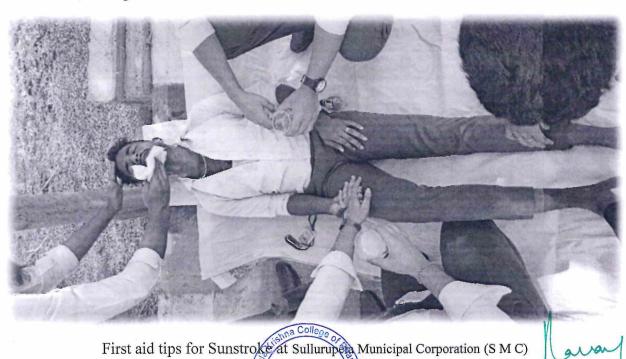

PROFESSOR & PRINCIPAL GOKULA KRISHNA COLLEGE OF PHARM SULLURPET, TIRUPATI Dt. A.P - 52412

I. Name of the Program: "A Rally on Anti Sunstroke Remedies"

II. Date: 22-03-2021

III. Venue: Sullurupeta Municipal Corporation

Report:

Awareness Program on Sunstroke" on 22-03-2021 at Sullurupeta town Kollamitta area wear comfortable loose clothing. Keep yourself hydrated. Drink plenty of water and liquid food. Avoid any form of strenuous physical activity as much as possible in the direct heat. Even if it is necessary, make sure medical services are readily available, or you have the medical emergency numbers handy. Avoid going out when the sun is at its highest (noon times) because then the temperature is at the maximum. Venture out in late evenings or early mornings. The main objective of this program to create awareness regarding the increase in the mortality due to ignorance of the Sunstroke life-threatening condition that occurs when your body temperature gets too high, basic principle of heatstroke management is early resuscitation and immediate cooling. Cold water immersion or convection evaporation method can be implemented based on the specific patient characteristic, among others.

SULLURPET

524 121

Approved by PCI-New Delhi, Government of AP & Affiliated to JNTUA
An ISO 9001:2015 Certified Institution

Behind RTC Depot, Sullurupeta, Tirupati Dist, A.P, INDIA - 524121

Mobile: 9948990116 E-Mail: gkcpsp@rediffmail.com website: www.gkcp.edu.in