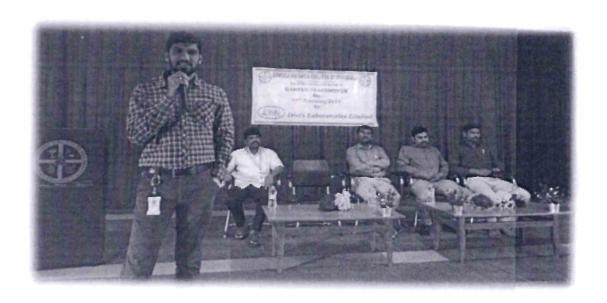

Behind RTC Depot, Sullurupeta, Tirupati Dist, A.P, INDIA - 524121

Mobile: 9948990116 E-Mail: gkcpsp@rediffmail.com website: www.gkcp.edu.in

For an excellent motivational session by Dr. Prathyushasubba Rao, honorable management member of GKCP Sri C. Srinivasa Baba Garu and Professor and Principal Dr. Balagani Pavan Kumar of GKCP honored him with memento.