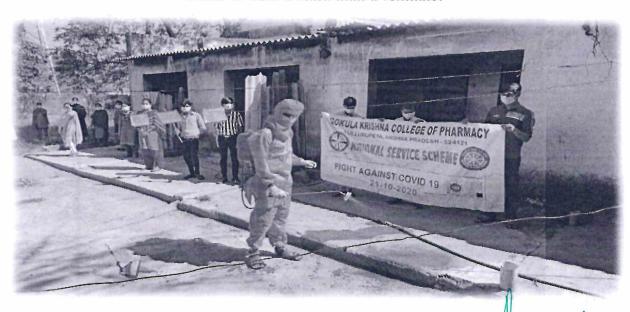

I. Name of the Program: "Fight against Covid-19"

II. Date: 08-09-2021

III. Venue: Sullurupeta Municipal Corporation

Report:

The NSS Units of Gokula Krishna College of Pharmacy, Sullurupeta, Organized Fight against Covid-19 Awareness Campaign on 08<sup>th</sup> September 2021 at Sullurupeta Town to stop the spread of virus. To create awareness regarding preventive intervention techniques that would help in reducing the transmission of the disease. NSS Volunteers also insisted the public to take two doses of vaccine. Nearly 50 NSS Volunteers took part in this awareness program. As an outcome people were sensitized about the spread of Corona Virus and its prevention and posters were displayed in and around our campus. This is an evolving situation, and timely and accurate information is critical. Educating the public about positive preventive measures, talking to them about their fears, and giving them a sense of some control over risk of infection helped in reducing their anxiety.

#### "Vaccinate for a Healthier Tomorrow"

SULLURPE

524 121

Dr. BALAGANI PAVAN KUMAR
M. Pharm, Ph.D. FIC. FBSS, FAGE, FICCP, MISTE
PROFESSOR & PRINCIPAL
GOKULA KRISHNA COLLEGE OF PHARMACY
SULLURPET, TIRUPATI Dt. A.P - 524121

Approved by PCI-New Delhi, Government of AP & Affiliated to JNTUA
An ISO 9001:2015 Certified Institution

Behind RTC Depot, Sullurupeta, Tirupati Dist, A.P, INDIA - 524121

Mobile: 9948990116 E-Mail: gkcpsp@rediffmail.com website: www.gkcp.edu.in

Fight against Covid-19 (Sanitation & Vaccination)

SULLURPET 524 121

Dr. BALAGANI PAVAN KUMAR
M. Pharm, Ph.D. FIC, FBSS, FAGE, FICCP, MISTE
PROFESSOR & PRINCIPAL
GOKULA KRISHNA COLLEGE OF PHARMACY
SULLURPET, TIRUPATI Dt. A.P - 524121