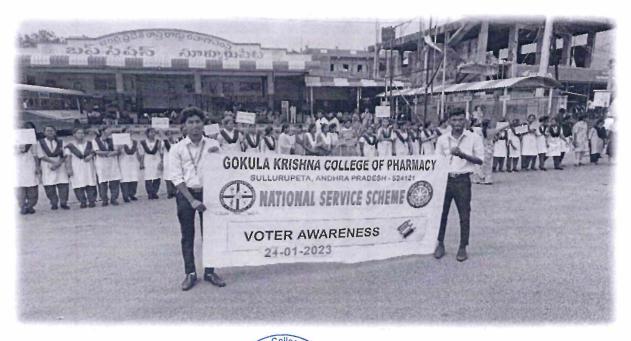

website: www.gkcp.edu.in

I. Name of the Program: "Voter Awarness"

II. Date: 24-01-2023

III. Venue: Sullurupeta Municipal Corporation. (S M C)

Report:

National Service Scheme (NSS) unit-I of Gokula Krishna College of Pharmacy, Sullurupeta organized a rally on voting awareness program on 24-01-2023 at Sullurupeta Municipal Corporation. The main objectives of this awareness program is to create voting awareness in common people with the significance to encourage more young voters to actively take part in the election process to create transparent democratic nation. For this program Revenue department team were present. The GKCP students performed street play and with the help of that they explained the importance of voting and election. our students explain the how youth generation plays important role in today's era for voting? For this program teaching and non-teaching members, NSS Officer and NSS volunteers were participated in this event.