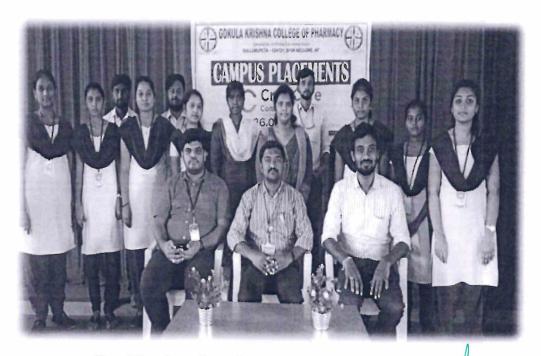

Behind RTC Depot, Sullurupeta, Tirupati Dist, A.P, INDIA - 524121

Mobile: 9948990116 E-Mail: gkcpsp@rediffmail.com website: www.gkcp.edu.in

Interviewers from Aurobindo Pharma

SULLURPE

524 121

narmacy \* Will

Dr. BALAGANI PAVAN KUMAR
M. Pharm, Ph.D. FIC. FBSS. FAGE, FICCP, MISTE
PROFESSOR & PRINCIPAL
GOKULA KRISHNA COLLEGE OF PHARMACY
SULLURPET, TIRUPATI Dt. A.P - 524121

Page 7 of 34

Approved by PCI-New Delhi, Government of AP & Affiliated to JNTUA
An ISO 9001:2015 Certified Institution