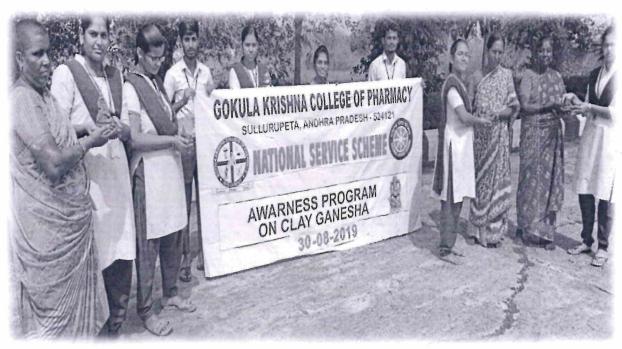

I. Name of the Program: "Awarness Program on Clay Ganesha"

II. Date: 30-08-2019

III. Venue: Sullurupeta Municipal Corporation

Report:

NSS Unit-I of Gokula Krishna College of Pharmacy, Sullurupeta organized an Awareness program on Clay Ganesh. We distributed the Clay Ganesh Idols at Sullurupeta Parameswari Nagar, As we have been observing a growing awareness about the water pollution caused by the immersion of Ganesh idols made out of Plaster of Paris, in natural water bodies such as lakes, rivers and the sea. While idols made out of naturally occurring clay can dissolve within hours of immersion in water, So we distributed the Ganesh Idols to the people of Sullurupeta Parmeswari Nagar. The main objective of this program is to Natural clay Ganesha usually add no chemicals, making it completely biodegradable. Ideally, these idols should be immersed at home itself, so the clay can be returned to the soil and reduces the environmental pressure on water bodies. Staff members and 50 students have actively participated in the event.