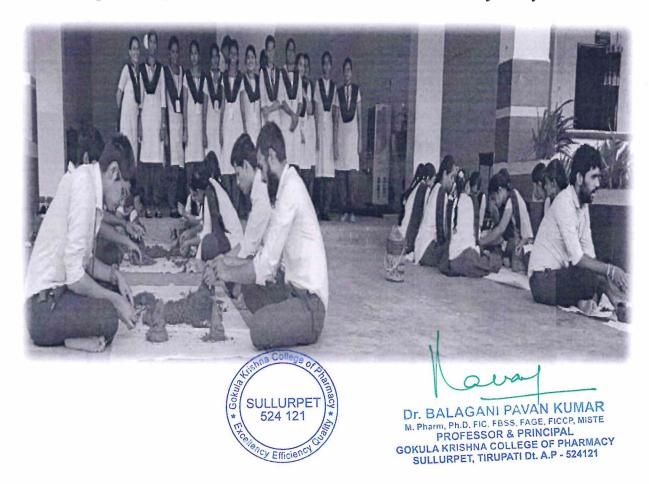

I. Name of the Program: "Awarness Program on Clay Ganesha"

II. Date: 30-08-2019

III. Venue: Sullurupeta Municipal Corporation

Report:

NSS Unit-I of Gokula Krishna College of Pharmacy, Sullurupeta organized an Awareness program on Clay Ganesh. We distributed the Clay Ganesh Idols at Sullurupeta Parameswari Nagar, As we have been observing a growing awareness about the water pollution caused by the immersion of Ganesh idols made out of Plaster of Paris, in natural water bodies such as lakes, rivers and the sea. While idols made out of naturally occurring clay can dissolve within hours of immersion in water, So we distributed the Ganesh Idols to the people of Sullurupeta Parmeswari Nagar. The main objective of this program is to Natural clay Ganesha usually add no chemicals, making it completely biodegradable. Ideally, these idols should be immersed at home itself, so the clay can be returned to the soil and reduces the environmental pressure on water bodies. Staff members and 50 students have actively participated in the event.

Ganesh idol preparation and distribution at Sullurupeta Municipal Corporation (S M C)

Dr. BALAGANI PAVAN KUMAR M. Phach, Ph.D. FIC, FBSS, FAGE, FICCP, MISTE PROFESSOR & PRINCIPAL GOKULA KRISHNA COLLEGE OF PHARMACY SULLURPET, TIRUPATI Dt. A.P - 524121