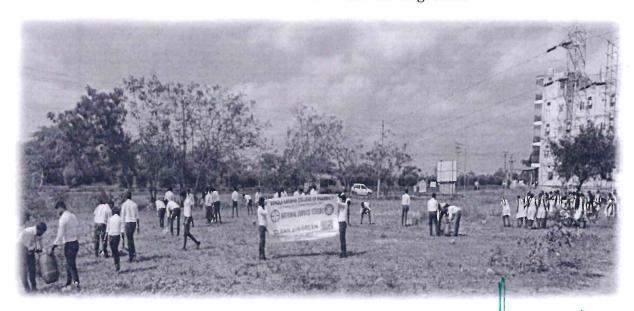

#### GKCP NENU SAITHAM (Me Too Towards Selfless Service)

| S<br>NO | PROGRAM                                      | DATE       | VENUE                                |
|---------|----------------------------------------------|------------|--------------------------------------|
| 1       | "Energy Conservation Rally"                  | 16-02-2023 | Nayudu Peta Municipal<br>Corporation |
| 2       | "Blood Donation Camp"                        | 27-01-2023 | GKCP Campus                          |
| 3       | "Voter Awareness"                            | 24-01-2023 | Sullurupeta Municipal<br>Corporation |
| 4       | "Cleaning of Village Ponds and Wells"        | 27-12-2022 | Pulivendula Panchait                 |
| 5       | "Awareness Program on Rain Water Harvesting" | 26-11-2022 | Pulathota Panchaiat                  |

II. Date: 16-02-2023

III. Venue: Naidu Peta Municipal Corporation. Tirupati Dist.

Report:

NSS Unit-I of GOKULA KRISHNA COLLEGE OF PHARMACY, Sullurupeta organized a "Energy Conservation Rally". Energy conservation refers to efforts made to reduce energy consumption through using less of an energy service. Energy conservation can result in increased financial capital, environmental quality, national security, personal security and human effort. The staff and students of GKCP were participated in this rally was taken place Naidu Peta Municipal Corporation (N M C) on 16-02-2023. Energy conservation rally aims to give awareness about the depletion of energy sources. We need to accept this fact and try to use other sources like solar energy.

"Earth provides enough to satisfy every man's needs, but not every man's greed"

"When the Sun is bright, say no to artificial light"

Energy Conservation Rally at Naidu Peta Municipal Corporation (N M C)