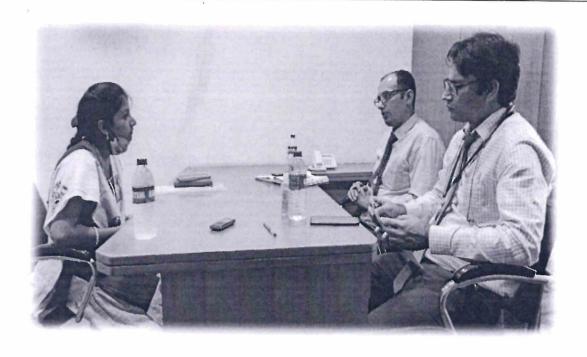

website: www.gkcp.edu.in

Campus Placement Drive by Delta Biopharma Pvt Ltd

Campus Placement Drive by Artura Pharmaceuticals Pvt Ltd

Page 10 of 34

Dr. BALAGAN PAVAN KUHAR
M. Pharm, Ph.D. FIC. ESSS, FAGE, FICCP, MISTE
PROFESSOR & PRINCIPAL
GOKULA KRISHNA COLLEGE OF PHARMACY
SULLURPET, TIRUPATI Dt. A.P - 524121