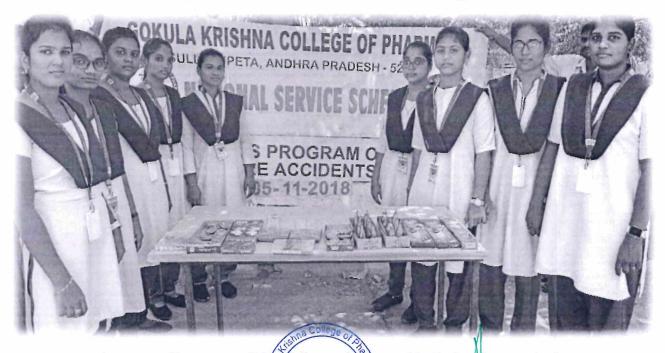

#### GKCP NENU SAITHAM (Me Too Towards Selfless Service)

| S NO | PROGRAM                                      | DATE       | VENUE                                |
|------|----------------------------------------------|------------|--------------------------------------|
| 1    | "Awareness Program on Diwali Fire Accidents" | 05-11-2018 | Sullurupeta Municipal<br>Corporation |
| 2    | "Clean and Green"                            | 10-10-2018 | Mannarupoluru Panchait               |
| 3    | "Awarness Program on Clay Ganesha"           | 11-09-2018 | Sullurupeta Municipal<br>Corporation |
| 4    | "Vanam - Manam"                              | 20-08-2018 | Kotapoluru Panchait                  |

Behind RTC Depot, Sullurupeta, Tirupati Dist, A.P, INDIA - 524121

Mobile: 9948990116 E-Mail: gkcpsp@rediffmail.com website: www.gkcp.edu.in

A. Y: 2019-18

I. Name of the Program: "Awareness Program on Diwali Fire Accidents"

II. Date: 05-11-2018

III. Venue: Sullurupeta Municipal Corporation

Report:

To create awareness and to instill sense of responsibility a Diwali awareness programme was organized by NSS Unit-I of Gokula Krishna College of Pharmacy, Sullurupeta on 05-11-2018 at Sullurupeta town. The staff and NSS volunteers more than 50 members of GKCP were participated in this program and took a pledge which is as follows: "That we will fight pollution, we will celebrate the festival of lights by lighting only earthen lamps without crackers and contribute to safer and healthier future" The students were also advised to implement the objectives of Swachh Baharat Mission so as to keep the surroundings, home and college clean. They were instructed to make judicious use of paper and other resources, avoid use of plastics, switch over to organic and renewable material like jute etc.