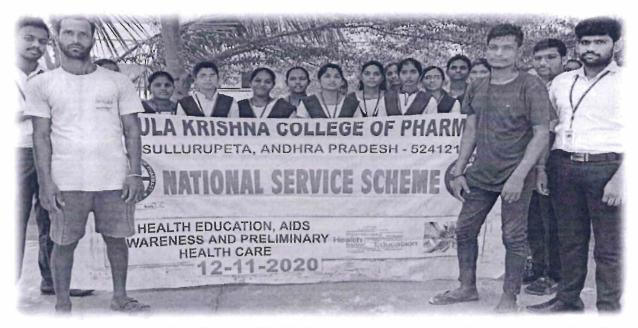

I. Name of the Program: "Health Education, Aids Awareness and Preliminary Health Care"

II. Date: 12-11-2020

III. Venue: Sullurupeta Municipal Corporation

Report:

Gokula Krishna College of Pharmacy, Sullurupeta organized an awareness program on Health Education, AIDS and Preliminary Health Care held on dated 12-11-2020 at Sullurupeta village. The NSS volunteers of GKCP participated in this program and raised the slogans like increasing awareness now, will lead to better health tomorrow, No bias, just kindness, AIDS we'll confine this! etc., The main objective of this program is to provide information about health and its value as a community assets, to maintain norms of good health ,to take precautionary and preventive measures against communicable diseases and to develop and promote mental and emotional health.