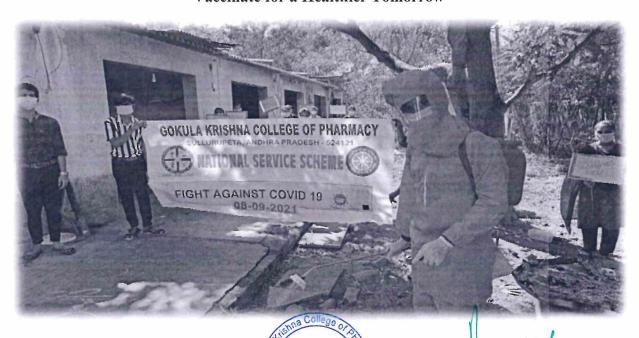

I. Name of the Program: "Fight against Covid-19"

II. Date: 08-09-2021

III. Venue: Sullurupeta Municipal Corporation

Report:

The NSS Units of Gokula Krishna College of Pharmacy, Sullurupeta, Organized Fight against Covid-19 Awareness Campaign on 08<sup>th</sup> September 2021 at Sullurupeta Town to stop the spread of virus. To create awareness regarding preventive intervention techniques that would help in reducing the transmission of the disease. NSS Volunteers also insisted the public to take two doses of vaccine. Nearly 50 NSS Volunteers took part in this awareness program. As an outcome people were sensitized about the spread of Corona Virus and its prevention and posters were displayed in and around our campus. This is an evolving situation, and timely and accurate information is critical. Educating the public about positive preventive measures, talking to them about their fears, and giving them a sense of some control over risk of infection helped in reducing their anxiety.

#### "Vaccinate for a Healthier Tomorrow"

SULLURPE

524 121

Dr. BALAGANI PAVAN KUMAR
M. Pharm, Ph.D. FIC. FBSS, FAGE, FICCP, MISTE
PROFESSOR & PRINCIPAL
GOKULA KRISHNA COLLEGE OF PHARMACY
SULLURPET, TIRUPATI Dt. A.P - 524121

Fight against Covid-19 (Sanitation & Vaccination)

SULLURPET 524 121

Dr. BALAGANI PAVAN KUMAR
M. Pharm, Ph.D. FIC, FBSS, FAGE, FICCP, MISTE
PROFESSOR & PRINCIPAL
GOKULA KRISHNA COLLEGE OF PHARMACY
SULLURPET, TIRUPATI Dt. A.P - 524121