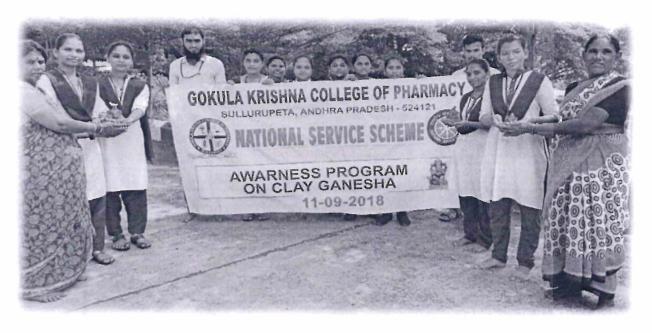

I. Name of the Program: "Awarness Program on Clay Ganesha"

II. Date: 30-08-2019

III. Venue: Sullurupeta Municipal Corporation

Report:

NSS Unit-I of Gokula Krishna College of Pharmacy, Sullurupeta organized an Awareness program on Clay Ganesh. We distributed the Clay Ganesh Idols at Sullurupeta Parameswari Nagar, As we have been observing a growing awareness about the water pollution caused by the immersion of Ganesh idols made out of Plaster of Paris, in natural water bodies such as lakes, rivers and the sea. While idols made out of naturally occurring clay can dissolve within hours of immersion in water, So we distributed the Ganesh Idols to the people of Sullurupeta Parmeswari Nagar. The main objective of this program is to Natural clay Ganesha usually add no chemicals, making it completely biodegradable. Ideally, these idols should be immersed at home itself, so the clay can be returned to the soil and reduces the environmental pressure on water bodies. Staff members and 50 students have actively participated in the event.

Say no to Plaster of Paris, Say yes to Eco Ganesha

SULLIRPET

Cy Efficien

Dr. BALAGANI PAVAN KUMAR
M. Pharm, Ph.D. EIG PESS, FAGE, PICCP, MISTE
PROFESSOR & PRINCIPAL
GOKULA KRISHNA COLLEGE OF PHARMACY
SULLURPET, TIRUPATI Dt. A.P. - 524121

Ganesh idol preparation and distribution at Sullurupeta Municipal Corporation (S M C)

Dr. BALAGANI PAVAN KUMAR M. Phach, Ph.D. FIC, FBSS, FAGE, FICCP, MISTE PROFESSOR & PRINCIPAL GOKULA KRISHNA COLLEGE OF PHARMACY SULLURPET, TIRUPATI Dt. A.P - 524121