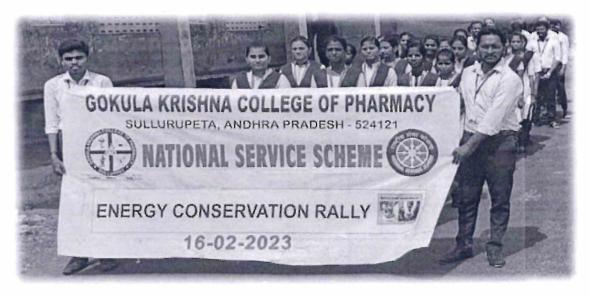

Behind RTC Depot, Sullurupeta, Tirupati Dist, A.P, INDIA - 524121

Mobile: 9948990116 E-Mail: gkcpsp@rediffmail.com website: www.gkcp.edu.in

A.Y: 2022-23

I. Name of the Program: "Energy Conservation Rally"

II. Date: 16-02-2023

III. Venue: Naidu Peta Municipal Corporation. Tirupati Dist.

Report:

NSS Unit-I of GOKULA KRISHNA COLLEGE OF PHARMACY, Sullurupeta organized a "Energy Conservation Rally". Energy conservation refers to efforts made to reduce energy consumption through using less of an energy service. Energy conservation can result in increased financial capital, environmental quality, national security, personal security and human effort. The staff and students of GKCP were participated in this rally was taken place Naidu Peta Municipal Corporation (N M C) on 16-02-2023. Energy conservation rally aims to give awareness about the depletion of energy sources. We need to accept this fact and try to use other sources like solar energy.

"Earth provides enough to satisfy every man's needs, but not every man's greed"

"When the Sun is bright, say no to artificial light"

Energy Conservation Rally at Naidu Peta Municipal Corporation (N M C)