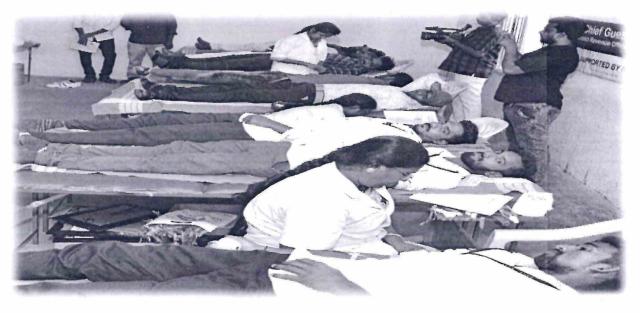

III. Venue: Gokula Krishna College of Pharmacy, Sullurupeta.

Report:

On 27<sup>th</sup> January, 2023 (Friday), the Gokula Krishna College of Pharmacy Sullurupeta and collaboration with **Nova Blood Center-SPSR Nellore** organized a blood donation camp in our campus. The Blood donation camp was started by the President of GKGI and Principal of GKCP Dr.Balagani Pavan Kumar. Students and Teaching, non teaching staff members of the campus and donated blood in the blood donation camp and received certificates. Two doctors from the nearby government hospital had come to oversee the blood donation and collect the blood. Refreshments like fruits, and juices were given to people who had come to donate blood. At the end of the camp, the Co-Ordinator of the Nova Blood Center – SPSR Nellore thanked everyone for their help and presence.