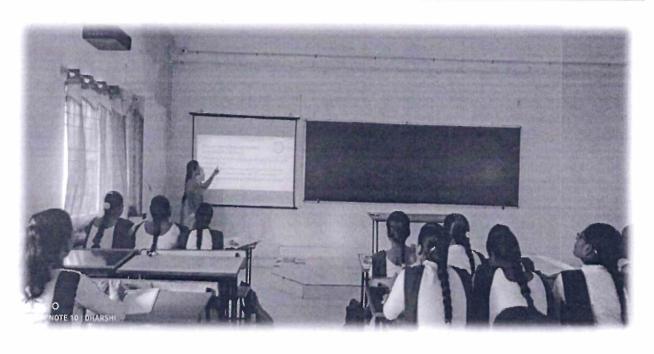

An ISO 9001:2015 Certified Institution

Behind RTC Depot, Sullurupeta, Tirupati Dist, A.P, INDIA - 524121

Mobile: 9948990116

E-Mail: gkcpsp@rediffmail.com

website: www.gkcp.edu.in

Mrs B. Swathi, Asst. Professor is explaining the how to develop competitive skills

Mr. CH. Kiran is guiding students about career in Pharmacovigilance

Page 12 of 34

SULLURPET 524 121

Dr. BALAGANI PAVAN KUMAR
M. Pharm, Ph.D. FIC, FBSS, FAGE, FICCP, MISTE
PROFESSOR & PRINCIPAL
GOKULA KRISHNA COLLEGE OF PHARMACY
SULLURPET, TIRUPATI Dt. A.P. - 524121