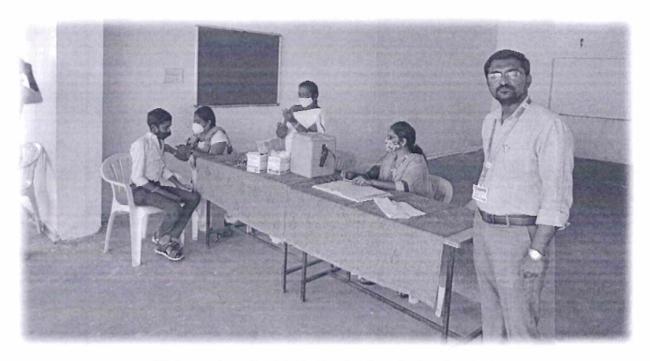

Behind RTC Depot, Sullurupeta, Tirupati Dist, A.P, INDIA - 524121

Mobile: 9948990116 E-Mail: gkcpsp@rediffmail.com website: www.gkcp.edu.in

I. Name of the Program: "Blood Donation Camp"

II. Date: 02-02-2022

III. Venue: GKCP Campus Sullurupeta.

Report:

On 02<sup>nd</sup> February, 2022 (Wednesday), NSS Unit-I of Gokula Krishna College of Pharmacy-Sullurupeta and collaboration with Nova Blood Center - SPSR Nellore organized a blood donation camp in our campus. The camp was organized by the teaching faculty, non teaching faculty and students to the blood donation. The camp took place in the seminar hall of the GKCP. The Principal of the college Dr.Balagani Pavan Kumar started around 9 o'clock in the morning, with the Students donating blood. The senior students of the campus too participated in the program. Apart from students, many Local people also participated in this. The blood collected from this camp was to be give to the Nova Blood Center - SPSR Nellore. The college had arranged for refreshments for those who donated blood in the camp. Students and other people who had participated in this blood donation camp were given certificates and a small gift. To watch over the entire process and to collect the blood, a team of five doctors were put in charge. The college had also arranged for a resting room for anyone who felt dizzy or sick after donating blood. Volunteers from NSS Unit also had come to help the College organize the blood donation camp. After the completion of the blood donation, the Principal thanked and appreciated everyone present in the camp. The day ended with the National Anthem and a heartfelt vote of thanks from the Principal of the college.

Donate blood responsibly, not on roads but at blood donation camps

SULLURPET 524 121

Dr. BALAGANI PAVAN KUMAR
M. Pharm, Ph.D. FIC. FBSS, FAGE, FICCP, MISTE
PROFESSOR & PRINCIPAL
GOKULA KRISHNA COLLEGE OF PHARMACY
SULLURPET, TIRUPATI Dt. A.P - 524121