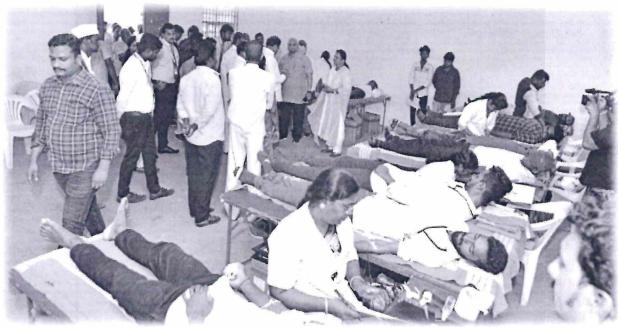

Behind RTC Depot, Sullurupeta, Tirupati Dist, A.P, INDIA - 524121

Mobile: 9948990116 E-Mail: gkcpsp@rediffmail.com website: www.gkcp.edu.in

I. Name of the Program: "Blood Donation Camp"

II. Date: 27-01-2023

III. Venue: Gokula Krishna College of Pharmacy, Sullurupeta.

Report:

On 27<sup>th</sup> January, 2023 (Friday), the Gokula Krishna College of Pharmacy Sullurupeta and collaboration with **Nova Blood Center-SPSR Nellore** organized a blood donation camp in our campus. The Blood donation camp was started by the President of GKGI and Principal of GKCP Dr.Balagani Pavan Kumar. Students and Teaching, non teaching staff members of the campus and donated blood in the blood donation camp and received certificates. Two doctors from the nearby government hospital had come to oversee the blood donation and collect the blood. Refreshments like fruits, and juices were given to people who had come to donate blood. At the end of the camp, the Co-Ordinator of the Nova Blood Center – SPSR Nellore thanked everyone for their help and presence.

"It's not Just Blood, it's Liquid Life"

"Donate Today Save life"

Blood Donation Camp at Gokula Krishna College of Pharmacy

SULLURPE

524 121

Dr. BALAGANI PAVAN KUMAR
M. Pharm, Ph.D. Fic, FBSS, FAGE, FICCP, MISTE
PROFESSOR & PRINCIPAL
GOKULA KRISHNA COLLEGE OF PHARMACY
SULLURPET, TIRUPATI Dt. A.P. - 524121