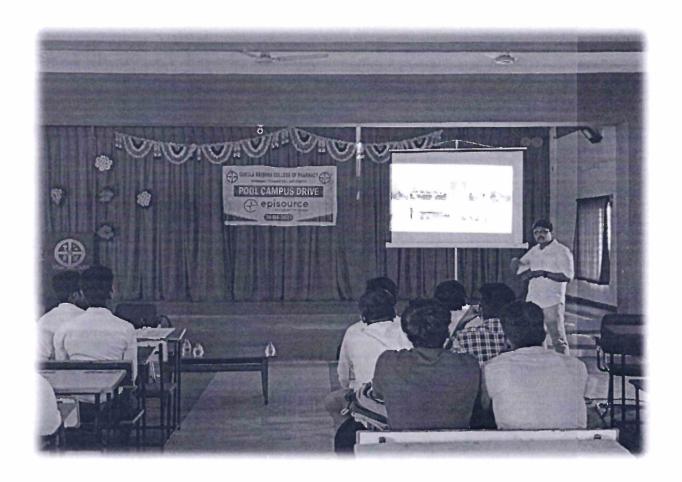

#### Highlights and achievements of Training & Placement cell and Students of GKCP:

The training and placement cell at Gokula Krishna College of Pharmacy persistently worked to secure positions for students in reputable companies that align with their career goals. Through the combined endeavors of the T&P Cell and the companies, numerous GKCP students successfully secured placements in various companies.

Episource (An Optum Business), HR Mr. Vijayairaman, Episource Addressing the

Students during the Placement Drive

Page 2 of 34

Sulluret Sul

Dr. BALAGANI PAVAN KUMAR
M. Pharm, Ph.D., FiC, FBSS, FAGE, FICCP, MISTE
PROFESSOR & PRINCIPAL
GOKULA KRISHNA COLLEGE OF PHARMACY
SULLURPET, TIRUPATI Dt. A.P - 524121

Approved by PCI-New Delhi, Government of AP & Affiliated to JNTUA

An ISO 9001:2015 Certified Institution

Behind RTC Depot, Sullurupeta, Tirupati Dist, A.P, INDIA - 524121

Mobile: 9948990116

E-Mail: gkcpsp@rediffmail.com

website: www.gkcp.edu.in

Campus Placement Drive by Episource (An Optum Business)

Page 3 of 34

Dr. BA ACANTRAVAN KUMAR M. Pharm, Ph.D. FIC. FBSS, FAGE, FICCP, MISTE PROFESSOR & PRINCIPAL GOKULA KRISHNA COLLEGE OF PHARMACY SULLURPET, TIRUPATI Dt. A.P - 524121