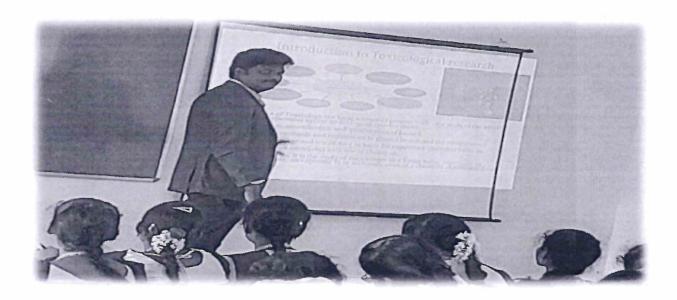

# LIST OF GUIDANCE FOR COMPETITIVE EXAMS AND CAREER COUNSELING PROGRAMS 2020-21

| S.No                             | Name of the<br>Program                                                      | Date                           | Target<br>Audience               | No.<br>of<br>Participants | Remarks / Skills  Developed                                                                                                                                 |  |  |  |  |  |
|----------------------------------|-----------------------------------------------------------------------------|--------------------------------|----------------------------------|---------------------------|-------------------------------------------------------------------------------------------------------------------------------------------------------------|--|--|--|--|--|
|                                  | COACHING FOR COMPETITIVE EXAMINATIONS                                       |                                |                                  |                           |                                                                                                                                                             |  |  |  |  |  |
| Coaching for 1 Competitive exams |                                                                             | 28-10-2020<br>to<br>03-11-2020 | 3rd Year 94 B. Pharmacy          |                           | Students could able to do time management while preparing for the competitive exams                                                                         |  |  |  |  |  |
| 2                                | Career Counseling Program on Career Opportunities in Toxicological Research | 30-12-2020                     | 4 <sup>th</sup> Year B. Pharmacy | 88                        | The students will be able to know the job prospects in toxicology i.e. forensic toxicology, environmental toxicology, occupational or industrial toxicology |  |  |  |  |  |

Dr. BALAGANI PAVAN KUMAR M. Pharm, Ph.D. FIC. FBSS, FAGE, FICCP, MISTE PROFESSOR & PRINCIPAL GOKULA KRISHNA COLLEGE OF PHARMACY SULLURPET, TIRUPATI Dt. A.P - 524121

Page 15 of 34

Approved by PCI-New Delhi, Government of AP & Affiliated to JNTUA
An ISO 9001:2015 Certified Institution

Behind RTC Depot, Sullurupeta, Tirupati Dist, A.P, INDIA - 524121

Mobile: 9948990116 E-Mail: gkcpsp@rediffmail.com website: www.gkcp.edu.in

Mr. P.Sivakumar had given overview of the topic of Medicinal chemistry and prepared the students for compete in the various examinations

Mr. CH. Kiran, IT expert counseled the students towards scope of toxicology

SULLURPET

524 121

Page 16 of 34

Dr. BALAGAN PAVAN KUMAR
M. Pharm, Ph.D. FIC. FESS, FAGE, FICCP, MISTE
PROFESSOR & PRINCIPAL
GOKULA KRISHNA COLLEGE OF PHARMACY
SULLURPET, TIRUPATI Dt. A.P. - 524121