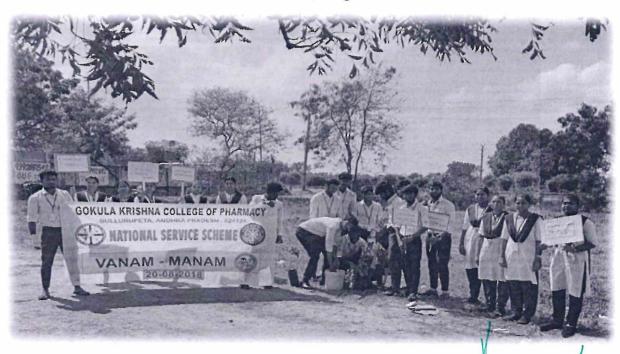

I. Name of the Program: "Vanam - Manam"

II. Date: 20-08-2018

III. Venue: Kotapoluru Panchait

Report:

Vanam – Manam (Tree Plantation program) was conducted by the NSS Unit-I of Gokula Krishna College of Pharmacy Sullurupeta on 20-08-2018 at Kotapoluru village. This program was planned to bring awareness among the students and staff members of Gokula Krishna College of Pharmacy. The main objective of this program is to bring awareness among the public by Dr. Balagani Pavan Kumar, Principal of GKCP. He also gave an massage "Save Trees; Eliminate Global Warming." (Trees are the best way to combat global warming and climate change). The mainly this program is to bring the awareness on Need of plants in our life and also to educate the importance of Plantation to the students of Gokula Krishna college of Pharmacy. NSS Program Officer, 3 staff members and 50 NSS Volunteers have actively participated in this Plantation Program

Don't Make Trees Rare, Keep Them with Care

Plantation of Rogram on Kotapoluru Panchait.

SULLURPET

524 121

Cy Efficienc

Dr. BALAGANI PAVAN KUMAR
M. Pharm, Ph.D. FIC, FBSS, FAGE, FICCP, MISTE
PROFESSOR & PRINCIPAL
GOKULA KRISHNA COLLEGE OF PHARMACY
SULLURPET, TIRUPATI Dt. A.P - 524121