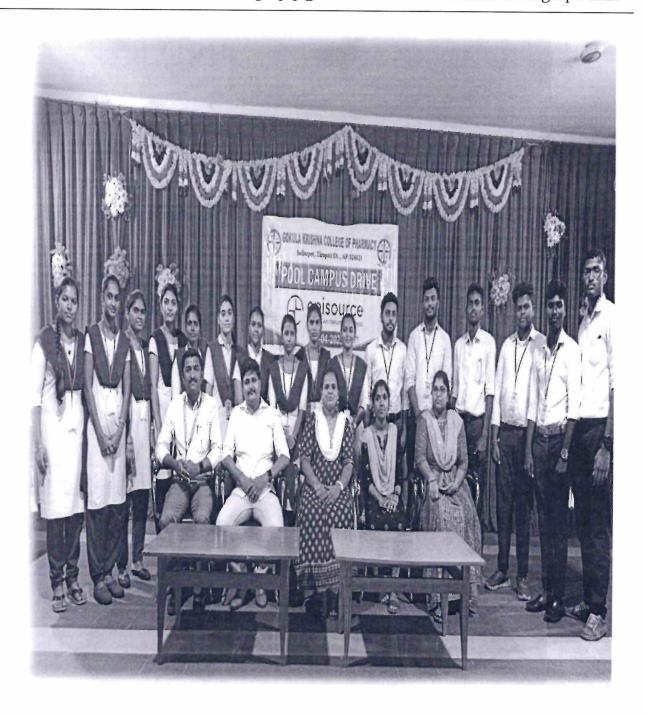

#### Highlights and achievements of Training & Placement cell and Students of GKCP:

The training and placement cell at Gokula Krishna College of Pharmacy persistently worked to secure positions for students in reputable companies that align with their career goals. Through the combined endeavors of the T&P Cell and the companies, numerous GKCP students successfully secured placements in various companies.

Episource (An Optum Business), HR Mr. Vijayairaman, Episource Addressing the

Students during the Placement Drive

Page 2 of 34

Sulluret Sul

Dr. BALAGANI PAVAN KUMAR
M. Pharm, Ph.D., FiC, FBSS, FAGE, FICCP, MISTE
PROFESSOR & PRINCIPAL
GOKULA KRISHNA COLLEGE OF PHARMACY
SULLURPET, TIRUPATI Dt. A.P - 524121

Approved by PCI-New Delhi, Government of AP & Affiliated to JNTUA

An ISO 9001:2015 Certified Institution

Behind RTC Depot, Sullurupeta, Tirupati Dist, A.P, INDIA - 524121

Mobile: 9948990116

E-Mail: gkcpsp@rediffmail.com

website: www.gkcp.edu.in

Campus Placement Drive by Episource (An Optum Business)

Page 3 of 34

Dr. BA ACANTRAVAN KUMAR M. Pharm, Ph.D. FIC. FBSS, FAGE, FICCP, MISTE PROFESSOR & PRINCIPAL GOKULA KRISHNA COLLEGE OF PHARMACY SULLURPET, TIRUPATI Dt. A.P - 524121