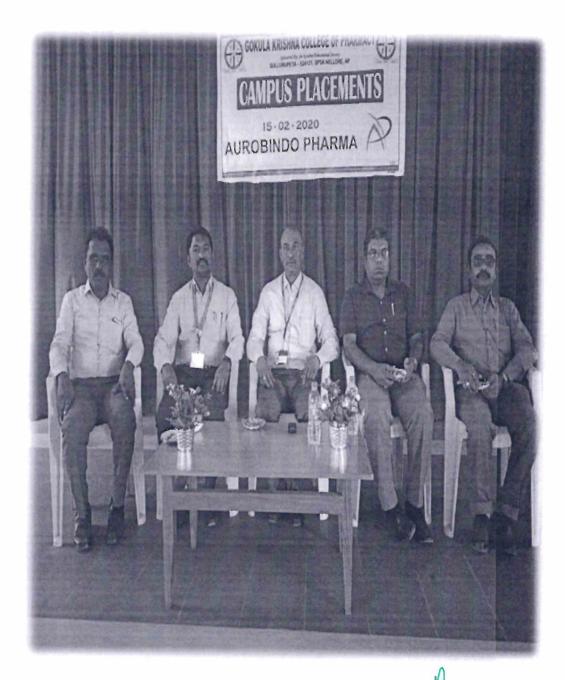

# 

సూత్లూరుపేట, న్యూస్ట్ టుడే: సూక్డూరుపేటలోని గోకులకృష్ణ ఫార్మనీ కళాశాలలో శనివారం అరోబిందో ఫార్మా డ్రతినిధులు ప్రాంగణ ఎంపికలు నిర్వహించారు. ఈ ఎంపికలకు బి.ఫార్మనీ, డి.ఫార్మనీ, పాలిటెక్నిక్ డిప్లొమా, ఐటీఐ, బీఎస్సీ చదవినవారు హాజరయ్యారు. రాత పరీక్ష, మౌఖిక పరీక్షల అనంతరం ఎంపికైనవారికి ఇంటర్వ్యూలు చేశారు. కార్యక్రమంలో అరోబిందో ఫార్మా హెచ్ఆర్ మేనేజర్ రామకృష్ణ, కళాశాల బ్రిన్సిపల్ డాక్టర్ పవన్కుమార్ తదితరులు పాల్గొన్నారు.

రాత పరీక్షలకు హాజరైన అభ్యర్శులు

)ate: 16/02/2020 EditionName: ANDHRA PRADESH( NELLORE,

ULLURUPETA ) PageNo: 01

Print Media News Coverage on Aurobindo Placement drive held on 15.02.2020

SULLURPET 524 121

Efficienc'