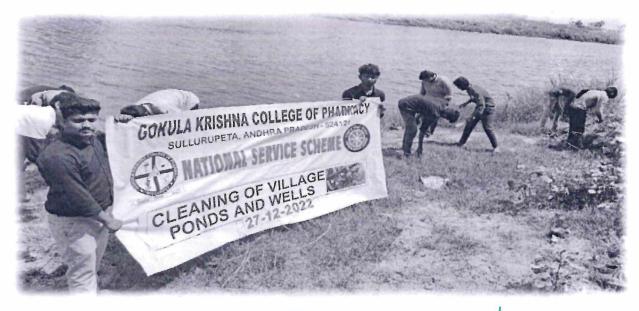

An ISO 9001:2015 Certified Institution

Behind RTC Depot, Sullurupeta, Tirupati Dist, A.P, INDIA - 524121

Mobile: 9948990116 E-Mail: gkcpsp@rediffmail.com website: www.gkcp.edu.in

I. Name of the Program: "Cleaning of Village Ponds and Wells"

II. Date: 27-12-2022

III. Venue: Pulivendula Panchait.

Report:

Gokula Krishna College of Pharmacy, Sullurupeta. Around 50 students of the NSS wing along with faculty members had taken initiative to clean the pond Cleaning of ponds was closely related to cleanliness of the village and health of the people. Without clean water, the death toll keeps rising annually due to the increased cases of water born diseases such as Malaria, Diarrhea and Typhoid fever. Sensitizing the society towards the cleanliness, it's not only land to be cleaned but needs the equal attention to be given to water bodies. Ponds plays a significant role in the provision of ecosystem services to society including water purification, flood alleviation, irrigation, watering livestock, fish production, support for pollinators and climate change mitigation. Keeping this in mind a pond and well cleaning activity was conducted in Pulivendula Panchait on 27-12-2022.