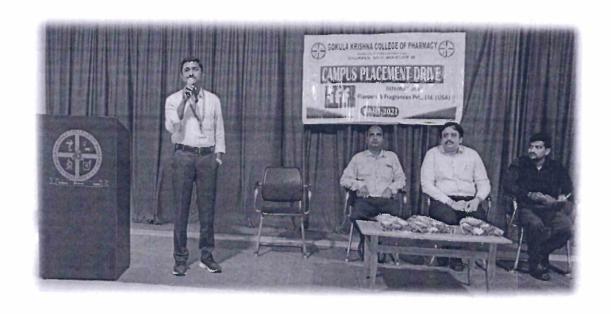

#### Highlights and achievements of Training & Placement cell and Students of GKCP:

The training and placement cell at Gokula Krishna College of Pharmacy persistently worked to secure positions for students in reputable companies that align with their career goals. Through the combined endeavors of the T&P Cell and the companies, numerous GKCP students successfully secured placements in various companies.

Episource (An Optum Business), HR Mr. Vijayairaman, Episource Addressing the

Students during the Placement Drive

Page 2 of 34

Sulluret Sul

Dr. BALAGANI PAVAN KUMAR
M. Pharm, Ph.D., FiC, FBSS, FAGE, FICCP, MISTE
PROFESSOR & PRINCIPAL
GOKULA KRISHNA COLLEGE OF PHARMACY
SULLURPET, TIRUPATI Dt. A.P - 524121

Approved by PCI-New Delhi, Government of AP & Affiliated to JNTUA

An ISO 9001:2015 Certified Institution

Behind RTC Depot, Sullurupeta, Tirupati Dist, A.P, INDIA - 524121

Mobile: 9948990116

E-Mail: gkcpsp@rediffmail.com

website: www.gkcp.edu.in

Campus Placement Drive by Episource (An Optum Business)

Page 3 of 34

Dr. BA ACANTRAVAN KUMAR M. Pharm, Ph.D. FIC. FBSS, FAGE, FICCP, MISTE PROFESSOR & PRINCIPAL GOKULA KRISHNA COLLEGE OF PHARMACY SULLURPET, TIRUPATI Dt. A.P - 524121