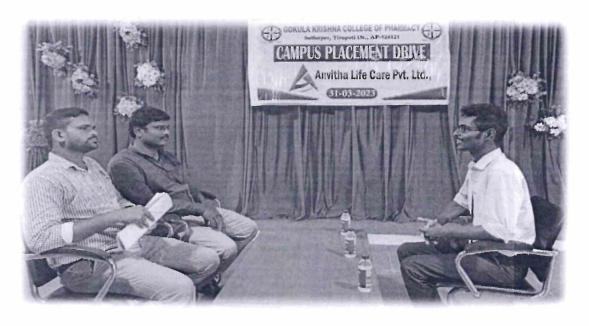

website: www.gkcp.edu.in

Student is facing interview by Anvitha Life Care Pvt. Ltd.,

Anvitha Health Care Pyta Ltd., is conducting 1st phase written test

SULLURPET

524 121

Cy Efficienc

Page 4 of 34

Dr. BALAGANI PAVAN KUMAR
M. Pharm, Ph.D. FIC. FESS, FAGE, FICEP, MISTE
PROFESSOR & PRINCIPAL
GOKULA KRISHNA COLLEGE OF PHARMACY
SULLURPET, TIRUPATI Dt. A.P. - 524121