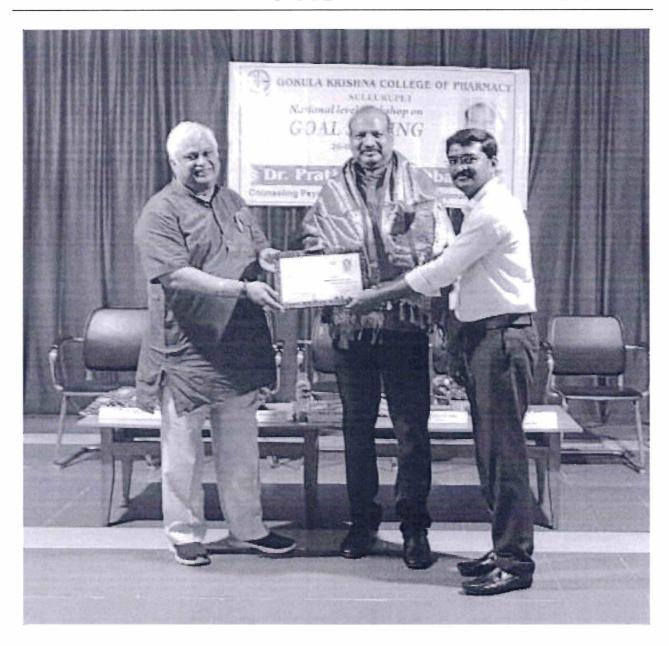

#### **LIST OF SOFT SKILLS PROGRAMS**

| S.No | Academic<br>Year | Name of the Capacity Development and<br>Skills Enhancement Program | Date                           | Number of<br>Students<br>Enrolled |
|------|------------------|--------------------------------------------------------------------|--------------------------------|-----------------------------------|
| 1    | 2022-23          | A three day's Workshop on Motivation Skills to Reach Achievement   | 15-03-2023<br>to<br>17-03-2023 | 75                                |
| 2    | 2021-22          | A three days Personality Development  Workshop on "Goal Setting"   | 24-03-2022<br>to<br>26-03-2022 | 94                                |
| 3    | 2020-21          | A three days Workshop on Time Management and Organizational Skills | 03-02-2020<br>to<br>05-02-2020 | 88                                |
| 4    | 2019-20          | A three days Workshop on "Self-Management Skills                   | to<br>15-06-2019               | 82                                |
| 5    | 2018-19          | A three days Workshop on Employability Skills  Training            | 01-11-2018<br>to<br>03-11-2018 | 69                                |

Behind RTC Depot, Sullurupeta, Tirupati Dist, A.P, INDIA - 524121

Mobile: 9948990116 E-Mail: gkcpsp@rediffmail.com website: www.gkcp.edu.in

For an excellent motivational session by Dr. Prathyushasubba Rao, honorable management member of GKCP Sri C. Srinivasa Baba Garu and Professor and Principal Dr. Balagani Pavan Kumar of GKCP honored him with memento.