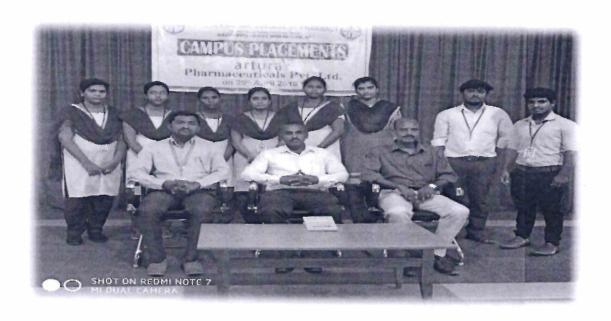

#### Highlights and achievements of Training & Placement cell and Students of GKCP:

The training and placement cell at Gokula Krishna College of Pharmacy persistently worked to secure positions for students in reputable companies that align with their career goals. Through the combined endeavors of the T&P Cell and the companies, numerous GKCP students successfully secured placements in various companies.

Episource (An Optum Business), HR Mr. Vijayairaman, Episource Addressing the

Students during the Placement Drive

Page 2 of 34

Sulluret Sul

Dr. BALAGANI PAVAN KUMAR
M. Pharm, Ph.D., FiC, FBSS, FAGE, FICCP, MISTE
PROFESSOR & PRINCIPAL
GOKULA KRISHNA COLLEGE OF PHARMACY
SULLURPET, TIRUPATI Dt. A.P - 524121