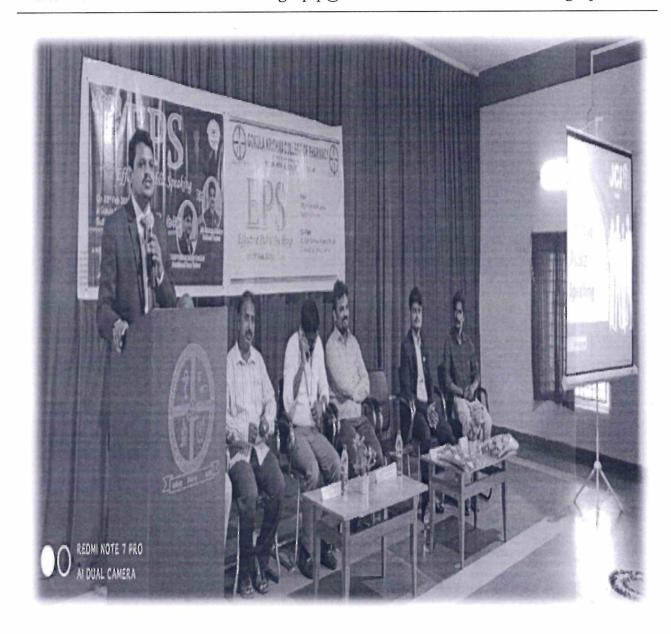

Behind RTC Depot, Sullurupeta, Tirupati Dist, A.P, INDIA - 524121

Mobile: 9948990116 E-Mail: gkcpsp@rediffmail.com website: www.gkcp.edu.in

For an excellent motivational session by Dr. Prathyushasubba Rao, honorable management member of GKCP Sri C. Srinivasa Baba Garu and Professor and Principal Dr. Balagani Pavan Kumar of GKCP honored him with memento.

Behind RTC Depot, Sullurupeta, Tirupati Dist, A.P, INDIA - 524121

Mobile: 9948990116

E-Mail: gkcpsp@rediffmail.com

website: www.gkcp.edu.in

Mrs. B. Swathi is giving a view on various theories of motivation.

Ms. P.Kavitha had given a detailed view about Time management and organizational skills to maintain the time to reach their goal

524 121

Page 23 of 34

Dr. BALAGAN PAVAN KUMAR
M. Pharm, Ph.D., FIC, FBSS, FACE, FICCP, MSTE
PROFESSOR & PRINCIPAL
GOKULA KRISHNA COLLEGE OF PHARMACY
SULLURPET, TIRUPATI Dt. A.P - 524121