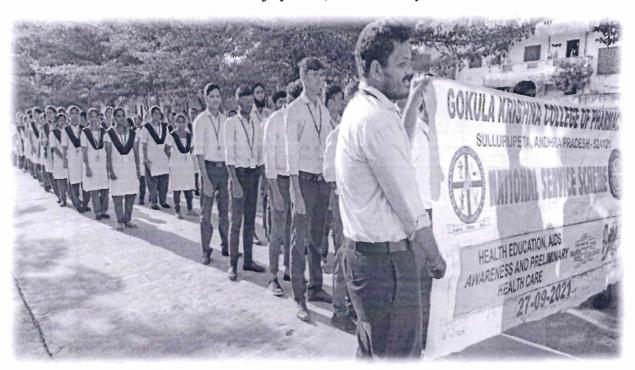

I. Name of the Program: "Health Education, Aids Awareness and Preliminary Health Care"

II. Date: 27-09-2021

III. Venue: Sullurupeta Municipal Corporation.

Report:

Health Education, AIDS and Preliminary Health Care held on dated 27-09-2021 at Sullurupeta town. The NSS volunteers of GKCP participated in this program and raised the slogans like increasing awareness now, will lead to better health tomorrow, No bias, just kindness, AIDS we'll confine this! etc., The main objective of this program is to provide information about health care enables health systems to support a person's health needs from health promotion to disease prevention, treatment, rehabilitation, palliative care and more. This strategy also ensures that health care is delivered in a way that is centered on people's needs and respects. NSS Unit-I of Gokula Krishna College of Pharmacy, Sullurupeta organized an awareness program.