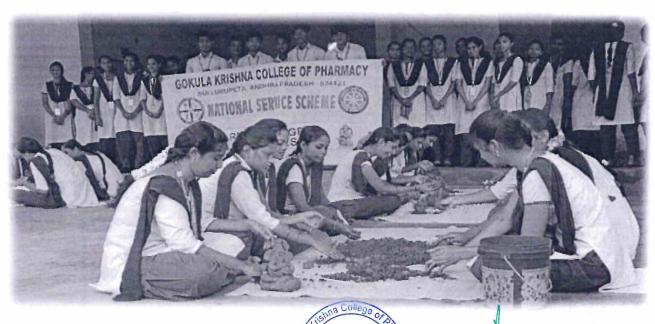

I. Name of the Program: "Awarness Program on Clay Ganesha"

II. Date: 30-08-2019

III. Venue: Sullurupeta Municipal Corporation

Report:

NSS Unit-I of Gokula Krishna College of Pharmacy, Sullurupeta organized an Awareness program on Clay Ganesh. We distributed the Clay Ganesh Idols at Sullurupeta Parameswari Nagar, As we have been observing a growing awareness about the water pollution caused by the immersion of Ganesh idols made out of Plaster of Paris, in natural water bodies such as lakes, rivers and the sea. While idols made out of naturally occurring clay can dissolve within hours of immersion in water, So we distributed the Ganesh Idols to the people of Sullurupeta Parmeswari Nagar. The main objective of this program is to Natural clay Ganesha usually add no chemicals, making it completely biodegradable. Ideally, these idols should be immersed at home itself, so the clay can be returned to the soil and reduces the environmental pressure on water bodies. Staff members and 50 students have actively participated in the event.