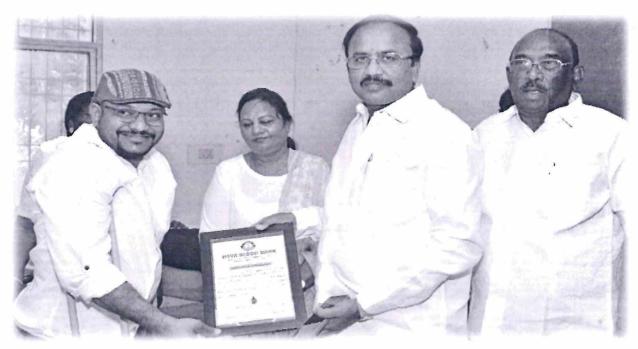

Behind RTC Depot, Sullurupeta, Tirupati Dist, A.P, INDIA - 524121

Mobile: 9948990116 E-Mail: gkcpsp@rediffmail.com website: www.gkcp.edu.in

I. Name of the Program: "Blood Donation Camp"

II. Date: 27-01-2023

III. Venue: Gokula Krishna College of Pharmacy, Sullurupeta.

Report:

On 27<sup>th</sup> January, 2023 (Friday), the Gokula Krishna College of Pharmacy Sullurupeta and collaboration with **Nova Blood Center-SPSR Nellore** organized a blood donation camp in our campus. The Blood donation camp was started by the President of GKGI and Principal of GKCP Dr.Balagani Pavan Kumar. Students and Teaching, non teaching staff members of the campus and donated blood in the blood donation camp and received certificates. Two doctors from the nearby government hospital had come to oversee the blood donation and collect the blood. Refreshments like fruits, and juices were given to people who had come to donate blood. At the end of the camp, the Co-Ordinator of the Nova Blood Center – SPSR Nellore thanked everyone for their help and presence.

"It's not Just Blood, it's Liquid Life"

"Donate Today Save life"

Blood Donation Camp at Gokula Krishna College of Pharmacy

SULLURPE

524 121

Dr. BALAGANI PAVAN KUMAR
M. Pharm, Ph.D. Fic, FBSS, FAGE, FICCP, MISTE
PROFESSOR & PRINCIPAL
GOKULA KRISHNA COLLEGE OF PHARMACY
SULLURPET, TIRUPATI Dt. A.P. - 524121