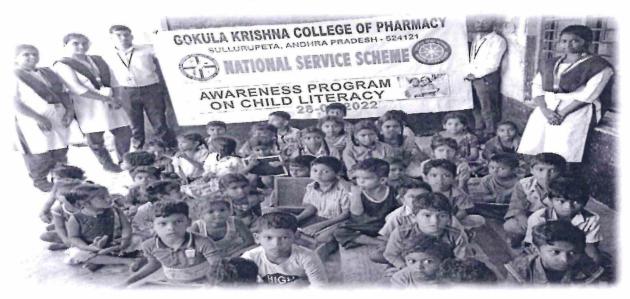

Behind RTC Depot, Sullurupeta, Tirupati Dist, A.P, INDIA - 524121

Mobile: 9948990116 E-Mail: gkcpsp@rediffmail.com website: www.gkcp.edu.in

A.Y: 2021-22

I. Name of the Program: "Awareness Program on Child Literacy"

II. Date: 28-03-2022

III. Venue: N V Kandriga Panchait

Report:

NSS Unit-I of Gokula Krishna College of Pharmacy, Sullurupeta organized an Awareness program on child literacy on 28<sup>th</sup> March 2022 at N V Kandrika village. The Students of GKCP participated in this program. The main objective of this program is to define emergent literacy as the developmental process that begins at birth whereby children acquire the foundation for reading and writing. About the staff members and 50 students have actively participated in the event.

Today a Reader, Tomorrow a leader.

Awareness Program on Child Literacy at N V Kandriga Panchait

SULLURPET 524 121

Dr. BALAGANI PAVAN KUMAR
M. Pharm, Ph.D. FIC, FBSS, FAGE, FICCP, MISTE
PROFESSOR & PRINCIPAL
GOKULA KRISHNA COLLEGE OF PHARMACY
SULLURPET, TIRUPATI Dt. A.P - 524121