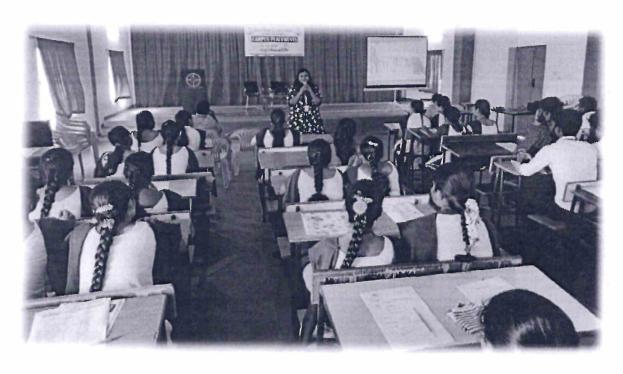

#### 2. Objectives of the Practice:

- To develop organizational skills among the students, understand the real needs of society, and indulge them in the problem-solving process.
- To inculcate strategies for facing emergencies and national disasters.
- To educate the women about various schemes drafted by central and state governments and laws formulated for their safety and benefit.
- To practice national integration and uplift social harmony among individuals.
- To promote awareness about health-related problems through awareness rallies and medical camps.

#### 3. The Context:

The future of our country is in the hands of students as they become professionals and work for the betterment of the country. The students educate people about their basic human rights, duties, and the benefits of living in a clean environment. The management and staff of Gokula Krishna College of Pharmacy (GKCP) step ahead in inspiring and motivating the students by conducting and bringing various outreach and awareness programs related to hygienic living conditions, women's issues, etc.