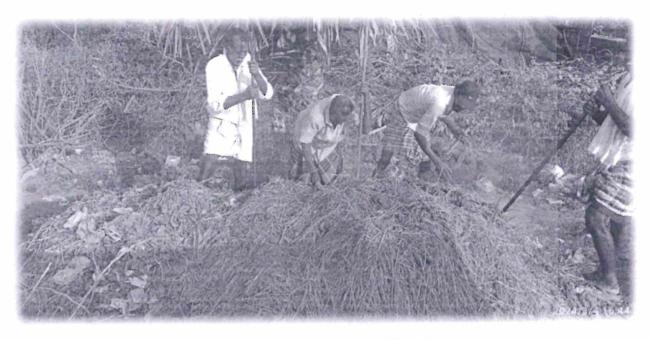

I. Name of the Program: "Environmental Sanitation and Disposal of Garbage & Composting"

II. Date: 17-12-2020

III. Venue: Sullurupeta Municipal Corporation

Report:

Local environmental sanitation was still in its infancy in most remote rural areas with poor economic conditions. Rural garbage was thrown away at will, with no centralized collection or treatment. Villagers cleaning up their own garbage outdoors. The informal treatment had resulted in a waste pile up by the roadside or river body, resulting in worsening waste environmental sanitation in rural areas. The main objective of this programme is to protect our environment from pollution and contamination and repair and reduce the damage caused by pollution and its ill effects on the earth. Composting organic waste can divert substantial trash from landfills and create nutrient-rich soil for agriculture and gardening, developing and maintaining a clean, safe and pleasant physical environment in all human settlements, to promote the social, economic and physical well-being of all sections of the population. By keeping this in mind NSS Unit-I of Gokula Krishna College of Pharmacy in Collaboration with Vidyakalamandir Organization-Bangaloor, organized an awareness program on Environmental Sanitation and Disposal of Garbage & Composting on dated 17-12-2020 at Sullurupeta town. Mr. Chiranheev Dass (WMV), 50 NSS student volunteers and faculty members participated in this event.