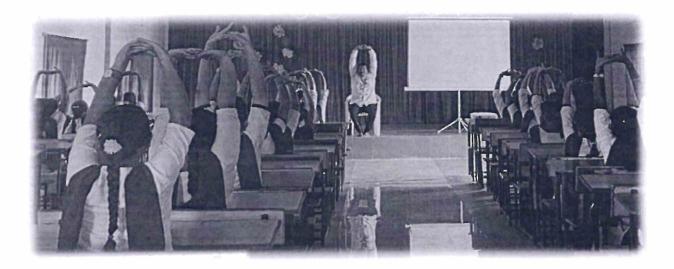

Mobile: +91 9948990116 email: gkcpsp@rediffmail.com Web: www.gkcp.edu.in

The students of GKCP and NSS volunteers conducted various health awareness programs in and around the Sullurupeta region. The program was rendering excellent services through this NSS unit to the needy people of society. On behalf of the NSS unit, various rallies on voter awareness, health awareness, and the international day against drug abuse and illicit trafficking were organized with the support of Sullurupeta division government authorities.

#### 5. Evidence of Success:

It was clearly evident that there was a change in the villager's attitude towards cleanliness. The students appeared more sensitized and motivated through their participation in various social activities conducted by the institution. The organizational skills among the students appeared to be enhanced while organizing these programs at the college. Our NSS volunteers distributed "Eco-friendly Ganesha" on the eve of Vinayaka Chathurthi every year. Every year, our NSS volunteers conduct an awareness program on Diwali crackers and promote eco-friendly Diwali celebrations. Our NSS volunteers regularly conduct blood donation camps in association with various blood banks like Nova Blood Bank, IRCS, Nellore, etc.