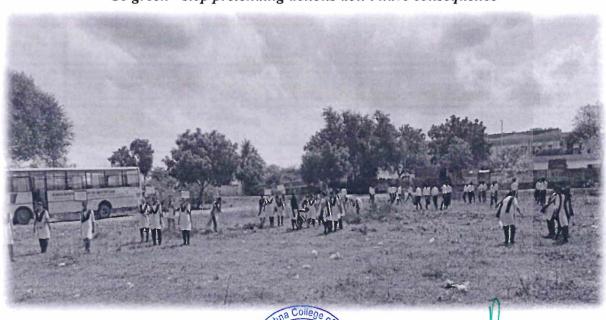

I. Name of the Program: "Vanam - Manam"

II. Date: 23-09-2019

III. Venue: Akkam Peta Panchait

Report:

Vanam – Manam (Tree Plantation Program) was conducted by the NSS Unit-I of Gokula Krishna College of Pharmacy Sullurupeta on 23-09-2019 at Akkampeta village. This program was planned to bring awareness among the students and staff members of Gokula Krishna College of Pharmacy. The main objective of this program is to bring awareness among the public by Dr.Balagani Pavan Kumar, Principal of GKCP. He also gave an massage "Plant a tree, make our earth risk free (Plant trees to make our earth healthier and immune to harm of any kind). The mainly this program is to bring the awareness on they give us clean water to drink, air to breathe, shade and food to humans, animals and plants They provide habitats for numerous species of fauna and flora, of Plantation to the students of Gokula Krishna college of Pharmacy.NSS Program Officer, 4 staff members and 50 NSS Volunteers have actively participated in this Plantation Program