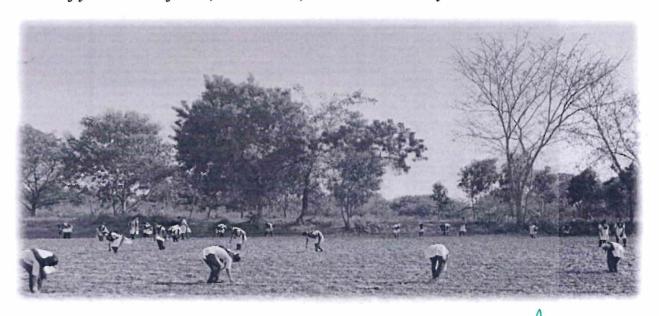

An ISO 9001:2015 Certified Institution

Behind RTC Depot, Sullurupeta, Tirupati Dist, A.P, INDIA - 524121

Mobile: 9948990116 E-Mail: gkcpsp@rediffmail.com website: www.gkcp.edu.in

I. Name of the Program: "Cleaning of Village Ponds and Wells"

II. Date: 27-12-2022

III. Venue: Pulivendula Panchait.

Report:

Gokula Krishna College of Pharmacy, Sullurupeta. Around 50 students of the NSS wing along with faculty members had taken initiative to clean the pond Cleaning of ponds was closely related to cleanliness of the village and health of the people. Without clean water, the death toll keeps rising annually due to the increased cases of water born diseases such as Malaria, Diarrhea and Typhoid fever. Sensitizing the society towards the cleanliness, it's not only land to be cleaned but needs the equal attention to be given to water bodies. Ponds plays a significant role in the provision of ecosystem services to society including water purification, flood alleviation, irrigation, watering livestock, fish production, support for pollinators and climate change mitigation. Keeping this in mind a pond and well cleaning activity was conducted in Pulivendula Panchait on 27-12-2022.

A fool can throw a stone in a pond that 100 wise men can not get out.

Cleaning of Ponds at Rulivendula Panchait

SULLURPET 524 121

Dr. BALAGANI PAVAN KUMAR
M. Pharm, Ph.D. FIC, FBSS, FAGE, FICCP, MISTE
PROFESSOR & PRINCIPAL
GOKULA KRISHNA COLLEGE OF PHARMACY
SULLURPET, TIRUPATI Dt. A.P. - 524121