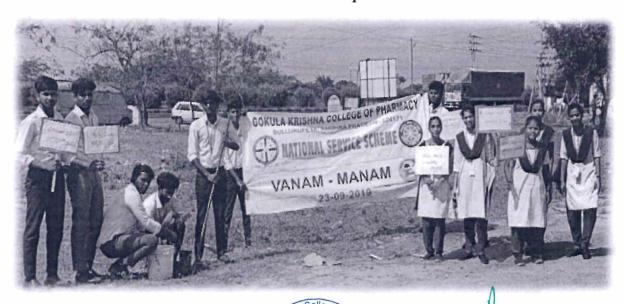

I. Name of the Program: "Vanam - Manam"

II. Date: 23-09-2019

III. Venue: Akkam Peta Panchait

Report:

Vanam – Manam (Tree Plantation Program) was conducted by the NSS Unit-I of Gokula Krishna College of Pharmacy Sullurupeta on 23-09-2019 at Akkampeta village. This program was planned to bring awareness among the students and staff members of Gokula Krishna College of Pharmacy. The main objective of this program is to bring awareness among the public by Dr.Balagani Pavan Kumar, Principal of GKCP. He also gave an massage "Plant a tree, make our earth risk free (Plant trees to make our earth healthier and immune to harm of any kind). The mainly this program is to bring the awareness on they give us clean water to drink, air to breathe, shade and food to humans, animals and plants They provide habitats for numerous species of fauna and flora, of Plantation to the students of Gokula Krishna college of Pharmacy.NSS Program Officer, 4 staff members and 50 NSS Volunteers have actively participated in this Plantation Program