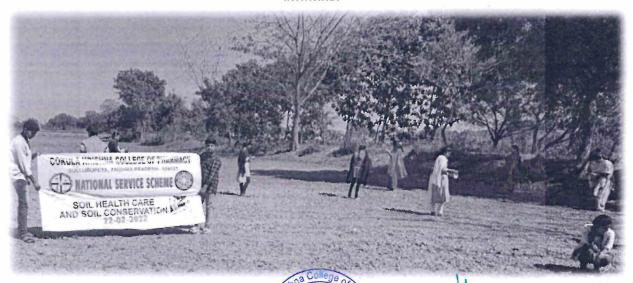

I. Name of the Program: "Soil-testing, Soil Health care and Soil Conservation"

II. Date: 22-02-2022

III. Venue: N V Kandriga Panchait.

Report:

Regulating water soil helps in controlling where rain, snowmelt, and irrigation water goes. Water flows over the land or into and through the soil. Sustaining plant and animal life the diversity and productivity of living things depends on soil. Filtering and buffering potential pollutants The minerals and microbes in soil are responsible for filtering, buffering, degrading, immobilizing, and detoxifying organic and inorganic materials, including industrial and municipal by-products and atmospheric deposits. Cycling nutrients Carbon, nitrogen, phosphorus and many other nutrients are stored, transformed, and cycled in the soil. Providing physical stability and support Soil structure provides a medium for plant roots. Soils also provide support for human structures and protection for archeological treasures. The main aim of this program is to educate the importance of soil conservation to the N V Kandriga villagers. By keeping this in mind NSS Unit-I of Gokula Krishna College of Pharmacy, Sullurupeta organized an awareness program on Soil-Testing, Soil Health Care and Soil Conservation on dated 22-02-2022.

"Land is not merely soil, it is a fountain of energy flowing through a circuit of soils, plants and animals."

Soil-testing, Soil Health care and Soil Conservation at N V Kandriga Panchait

SULLURPE

524 121