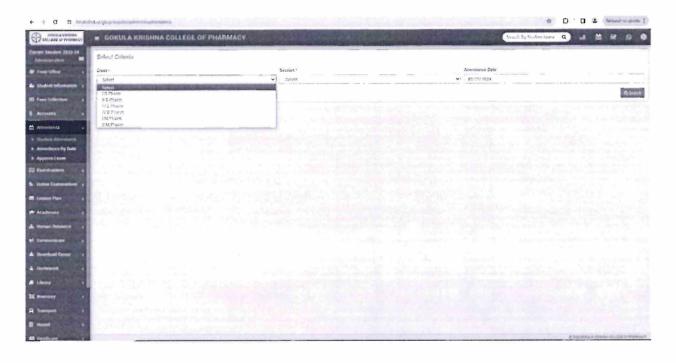

#### 5. Attendance:

| S.No | Function            | Description                                                                               |  |  |  |
|------|---------------------|-------------------------------------------------------------------------------------------|--|--|--|
| 1    | Students Attendance | To enter the attendance and to calculate the day<br>and monthly reports of the attendance |  |  |  |
| 2    | Approve Leave       | Can see leave request submitted by student to approve or add leaves for students          |  |  |  |
| 3    | Attendance by date  | To check attendance for a particular date selected.                                       |  |  |  |

SCREENSHOT OF ATTENDANCE

a

Dr. BALAGANI PAVAN KUMAR M. Pharm, Ph.D, FIC, FBSS, FAGE, FICCP, MISTE PROFESSOR & PRINCIPAL GOKULA KRISHNA COLLEGE OF PHARMACY SULLURPET, TIRUPATI Dt. A.P. - 524121

Page 7 of 11