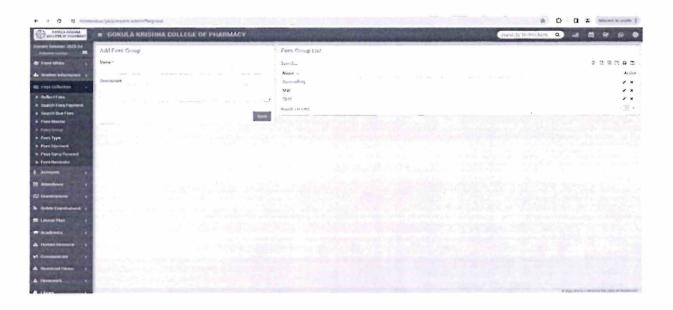

#### 7. Academics:

| S.No | Function         | Description                                      |
|------|------------------|--------------------------------------------------|
| 1    | Class time table | To generate the class time table                 |
| 2    | Promote students | To check the credits and to promote the students |
| 3    | Subject group    | To allot the subject for teacher.                |

SCREENSHOT OF ACADEMICS

0

Dr. BALAGANI PAVAN KUMAR M. Pharm, Ph.D, FIC, FBSS, FAGE, FICCP, MISTE PROFESSOR & PRINCIPAL GOKULA KRISHNA COLLEGE OF PHARMACY SULLURPET, TIRUPATI Dt. A.P - 524121

Page 9 of 11